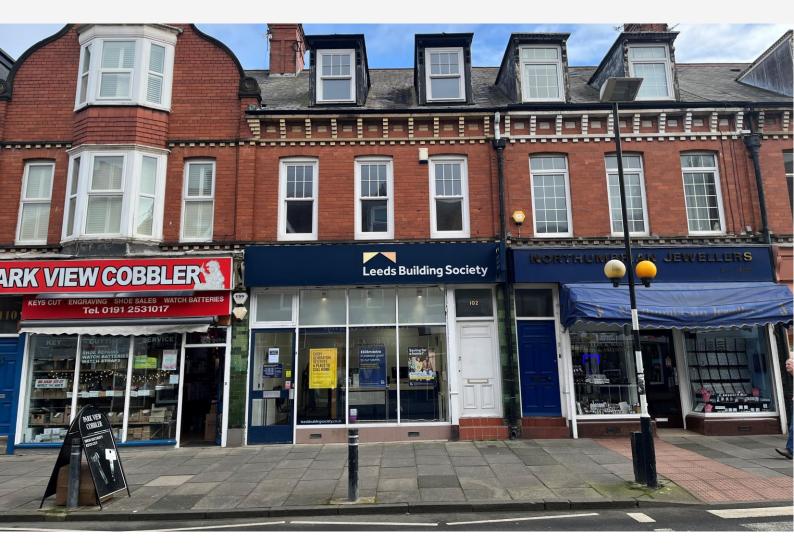

**TO LET** 102 Park View, Whitley Bay, Tyne And Wear, NE26 3QL

# Location

This property is located in the heart of Whitley Bays high street. The upper floor offices are in a prominent position of Whitley Bay and are in close proximity to other offices and retailers.

# Description

The property is located on the two upper floors above Leeds Building Society. It is self contained office and has its own private entrance.

The first floor has been divided into 3 smaller office / meeting rooms and has a kitchen area toward the back of the property. The second floor has an additional 3 office/meeting rooms and WC facilities.