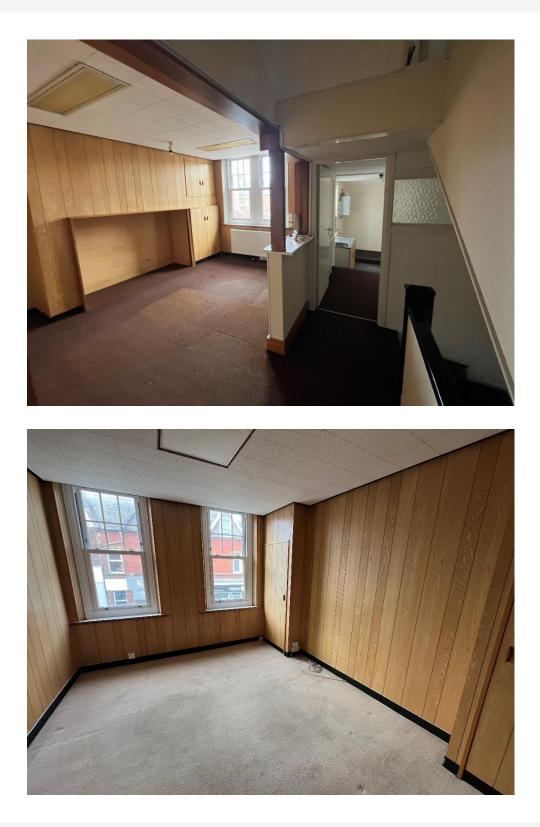

# Description

The property is located on the two upper floors above Leeds Building Society. It is self contained office and has its own private entrance.

The first floor has been divided into 3 smaller office / meeting rooms and has a kitchen area toward the back of the property. The second floor has an additional 3 office/meeting rooms and WC facilities.

The upper floors have an additional entrance/exit at the rear of the property which can be accessed through the kitchen.