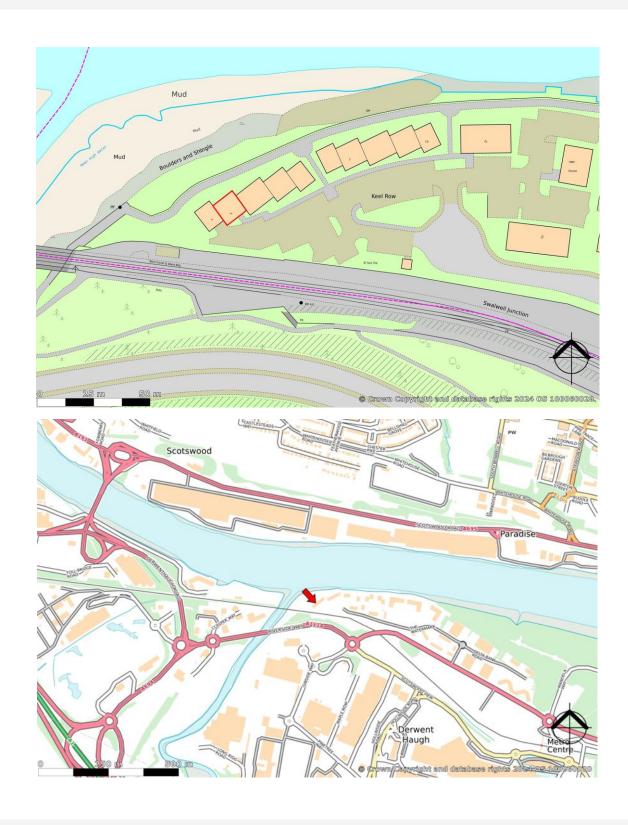

#### Location

The Watermark development is located between the River Tyne and the Intu Metrocentre 4 miles west of Newcastle City Centre.

The property benefits from excellent transport connections being adjacent to the A1(M) and having the benefit of proximity to both bus and rail connections to Newcastle and the surrounding local area via the Metrocentre transport hub.

The Watermark has recently attracted occupiers such as Barratt Homes, Handelsbanken and Teleperformance.