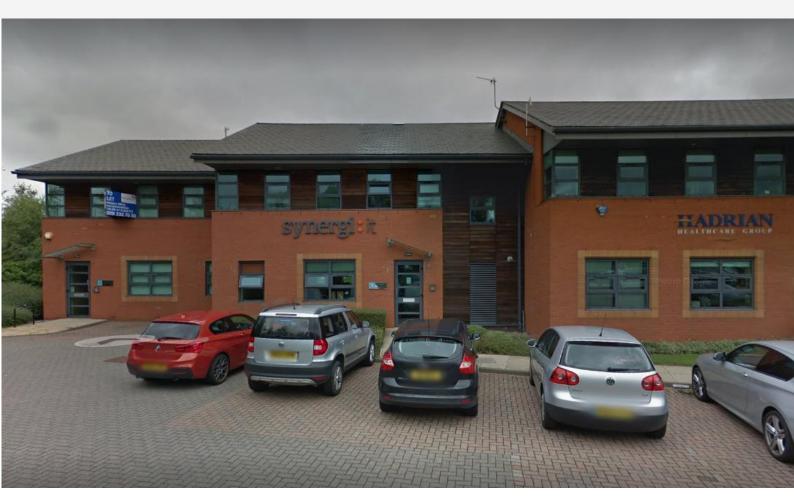

## **Self** -contained office

1,826 Sq Ft (169.64 Sq M)

- Two storey purpose-built office building
- Fitted out and ready to occupy
- Modern office accommodation
- Excellent transport links
- Allocated parking spaces

## **Description**

The property comprises a two storey office building benefiting from excellent natural light and direct views across the River Tyne, providing high quality modern office accommodation.

The ground floor has a small reception/ lobby area leading into an open plan office accommodation, with a meeting room to the rear. Additionally the ground floor has toilet facilities.

The first floor is open plan, with a small teapoint and the feature of timber trusses.