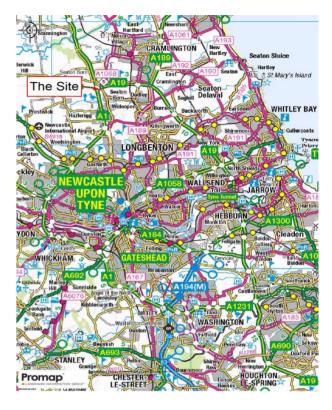

#### Location

The site is strategically located adjacent to the A19/A1/A1068 roundabout at the northern tip of the town of Seaton Burn. The site has immediate access to both the A19 trunk road heading south east and A1 motorway north and south.

## **Travel Distance (by road)**

| Location                        | Distance   |
|---------------------------------|------------|
| A1                              | 450 metres |
| A19                             | 300 metres |
| Tyne Tunnel                     | 9 miles    |
| Newcastle upon Tyne             | 8 miles    |
| Newcastle International Airport | 9 miles    |
| Newcastle Central Station       | 9 miles    |
| Port of Tyne                    | 12 miles   |
| Port of Blyth                   | 11 miles   |
| Teesport                        | 52 miles   |
| Edinburgh                       | 113 miles  |