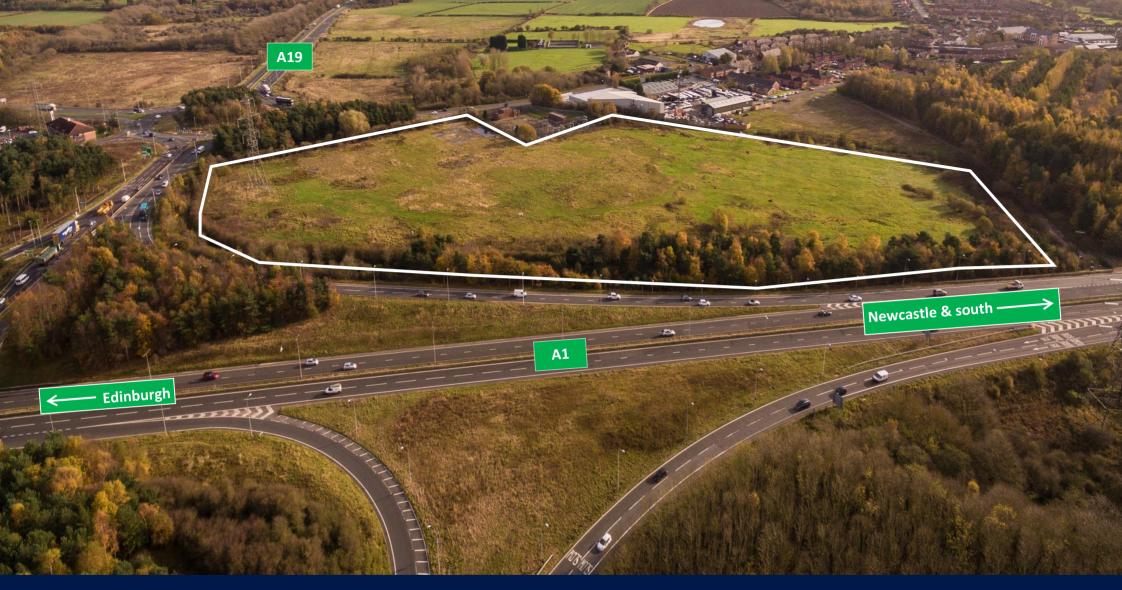

## **Opportunity**

- Strategic 17 acre site with immediate access to both A1 and A19
- Bespoke opportunities for manufacturing or distribution uses
- Up to circa 300,000 sq. ft.
- Energy storage potential given close proximity to grid sub-station
- Close proximity to a skilled and cost-effective workforce
- Completed buildings available To Let or Purchase
- Subject to Planning Permission In the Greenbelt

#### Location

The site is strategically located adjacent to the A19/A1/A1068 roundabout at the northern tip of the town of Seaton Burn. The site has immediate access to both the A19 trunk road heading south east and A1 motorway north and south.

Directly to the east and south of the site is a mix of industrial and trade uses, as well as the popular Blezard Business Park, a modern office development