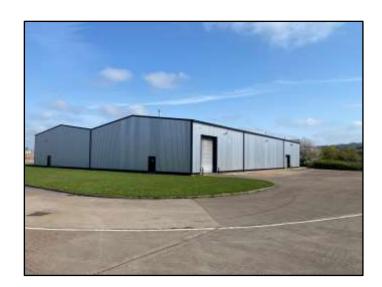

#### **Description**

The property is of steel portal frame construction with brick and block walls to a height of 2m with profile metal cladding above. The unit also benefits from a dual pitched fully insulated profile metal roof incorporating translucent panels.

Internally the warehouse benefits from concrete floors throughout, LED lighting, warm air blower heaters and an eaves height of approximately 6m.

To the front elevation is the two-storey office and service block providing a mixture of open plan and cellular office accommodation which provides suspended ceilings, category 2 lighting, gas central heating, carpeted throughout with double glazed windows. There are male, female and disabled WC facilities.