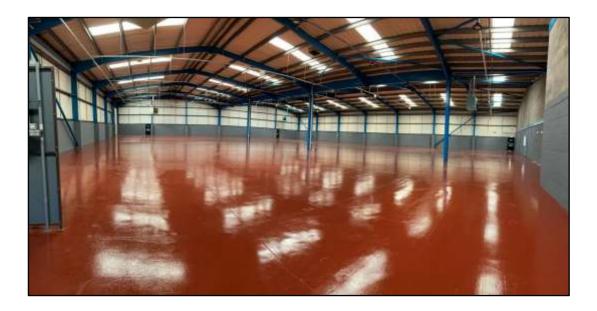

#### **Description**

The property is of steel portal frame construction with brick and block walls to a height of 2m with profile metal cladding above. The unit also benefits from a dual pitched fully insulated profile metal roof incorporating translucent panels.

Internally the warehouse benefits from concrete floors throughout, LED lighting, warm air blower heaters and an eaves height of approximately 6m.

To the front elevation is the two-storey office and service block providing a mixture of open plan and cellular office accommodation which provides suspended ceilings, category 2 lighting, gas central heating, carpeted throughout with double glazed windows. There are male, female and disabled WC facilities.