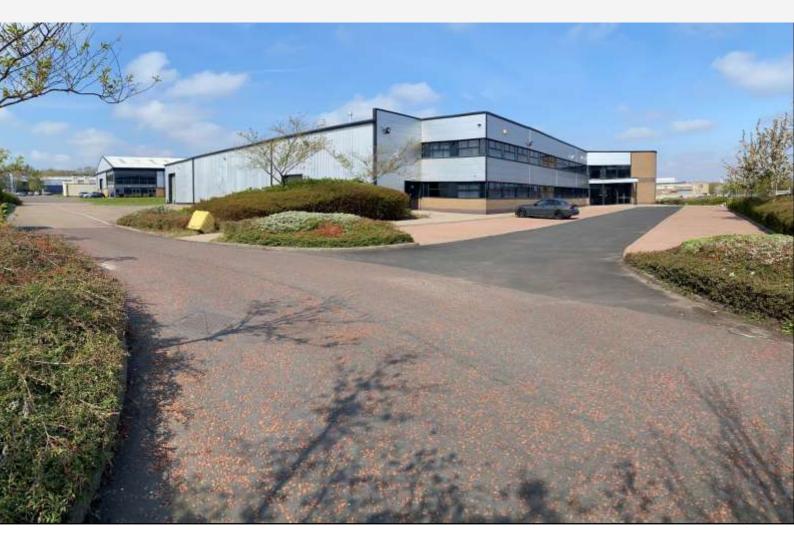

## **TO LET**

Unit 16 Princes Park, Team Valley, Gateshead, NE11 ONF

## **High Quality Prominent Industrial Unit**

25,123 ft<sup>2</sup> (2,333m<sup>2</sup>)

- Modern unit
- Prominent position on Kingsway
- Ample car parking
- Available April 2022

#### Location

The premises occupy a prominent position on Kingsway, the main thoroughfare of Team Valley. Team Valley is a North East premier industrial location, approximately 3 miles to the south of Newcastle City Centre and 1 mile south west of Gateshead Town Centre. The estate benefits from direct access from two junctions of the A1(M) motorway.

#### **Description**

The property is of steel portal frame construction with brick and block walls to a height of 2m with profile metal cladding above. The unit also benefits from a dual pitched fully insulated profile metal roof incorporating translucent panels.

Internally the warehouse benefits from concrete floors throughout, LED lighting, warm air blower heaters and an eaves height of approximately 6m.

To the front elevation is the two-storey office and service block providing a mixture of open plan and cellular office accommodation which provides suspended ceilings, category 2 lighting, gas central heating, carpeted throughout with double glazed windows. There are male, female and disabled WC facilities.

Access to the property is provided by two

loading doors which open out onto a concrete yard. There is good car parking provided to the front of the premises.