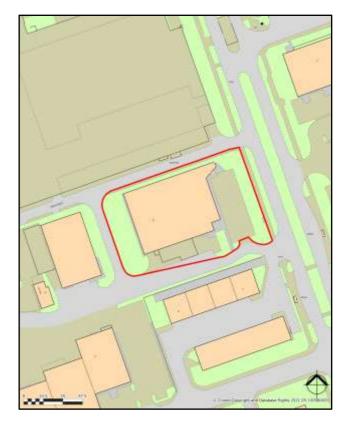

#### Location

The premises occupy a prominent position on Kingsway, the main thoroughfare of Team Valley. Team Valley is a North East premier industrial location, approximately 3 miles to the south of Newcastle City Centre and 1 mile south west of Gateshead Town Centre. The estate benefits from direct access from two junctions of the A1(M) motorway.

Access to the property is provided by two

loading doors which open out onto a concrete yard. There is good car parking provided to the front of the premises.