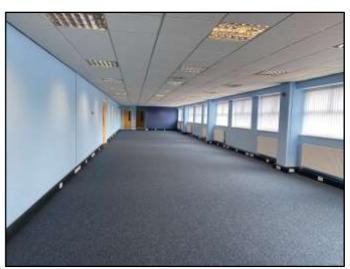

Internally the warehouse benefits from concrete floors throughout, LED lighting, warm air blower heaters and an eaves height of approximately 6m.

To the front elevation is the two-storey office and service block providing a mixture of open plan and cellular office accommodation which provides suspended ceilings, category 2 lighting, gas central heating, carpeted throughout with double glazed windows. There are male, female and disabled WC facilities.