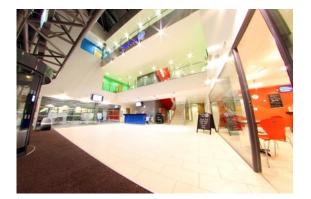

## Description

The Beacon is a modern dynamic business centre providing affordable and flexible office and artisan units for rent. The centre has meeting rooms and conference facilities within the building (offered to tenants at a discounted rate) with an onsite bistro to grab a quick lunch or to meet with clients outside of the office.

## **Specifications**

- Air conditioning and central heating throughout
- 24/7 access via swipe card access
- Onsite receptionist, caretaker and security between 09:00-17:00
- Internal and external CCTV
- Individually alarmed office and artisan units
- Free parking
- Elevator access to each floor
- Shower facilities
- Co-working facilities
- · Virtual office services
- Staff kitchen
- Mail handling service
- · Onsite bistro
- Impressive reception area