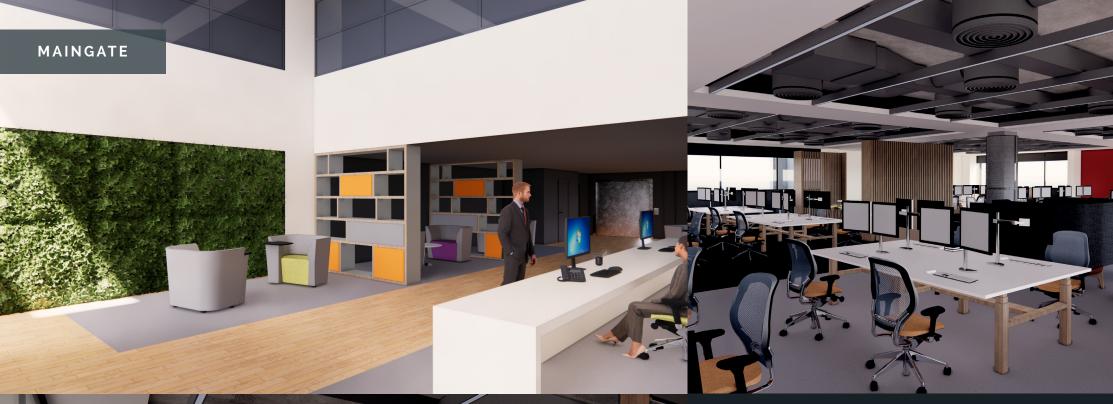

# MAINGATE WELCOMES YOU

Maingate is prominently located at the northern gateway to Team Valley and the development is widely considered as one of the most successful mixed use developments in the North East.

### SPECIFICATION

Maingate offers high specification offices within a contemporary mixed use development.

The prominent address within this gateway development has access via a high quality ground floor reception providing an impressive arrival to your office. Flexible leases and financial packages are also available to meet your specific requirements.

- 24hr Security & Access
- Double height atrium
- LED lighting
- Shower facilities
- Public transport
- Parking
- Cycling facilities
- Food and drink
- Childcare facilities
- Disabled access
- Male and female WC's
- Air conditioning
- 2.7m ceiling height
- Raised access floors
- Single open plan floorplate