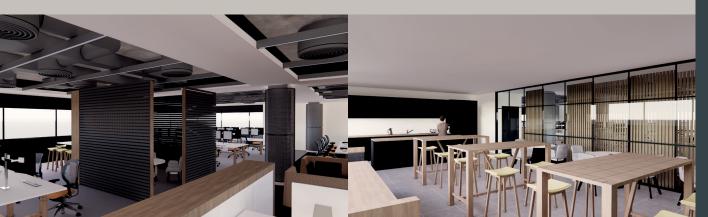

### SPECIFICATION

Maingate offers high specification offices within a contemporary mixed use development.

The prominent address within this gateway development has access via a high quality ground floor reception providing an impressive arrival to your office. Flexible leases and financial packages are also available to meet your specific requirements.

- 24hr Security & Access
- Double height atrium
- LED lighting
- Shower facilities
- Public transport
- Parking
- Cycling facilities
- Food and drink
- Childcare facilities
- Disabled access
- Male and female WC's
- Air conditioning
- 2.7m ceiling height
- Raised access floors
- Single open plan floorplate