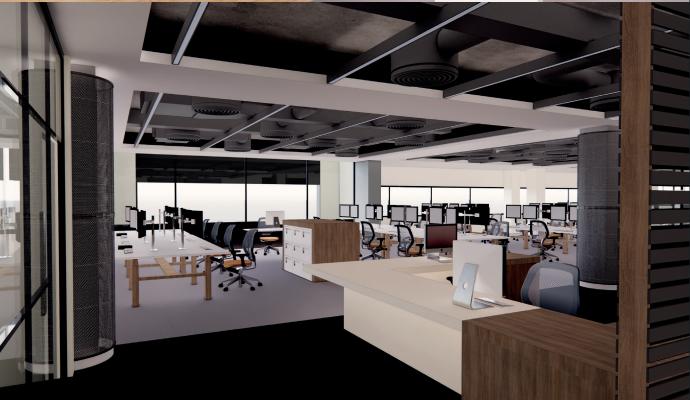

### SPECIFICATION

Maingate offers high specification offices within a contemporary mixed use development.

The prominent address within this gateway development has access via a high quality ground floor reception providing an impressive arrival to your office. Flexible leases and financial packages are also available to meet your specific requirements.

- 24hr Security & Access
- Double height atrium
- LED lighting
- Shower facilities
- Public transport
- Parking
- Cycling facilities
- Food and drink
- Childcare facilities
- Disabled access
- Male and female WC's
- Air conditioning
- 2.7m ceiling height
- Raised access floors
- Single open plan floorplate