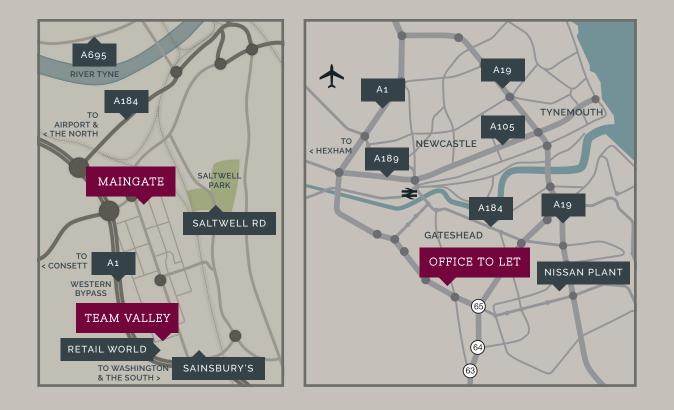

#### THE LOCATION

The development is just 200m from the A1, and also incorporates a Premier Inn hotel and Gym, etc.

Team Valley is superbly located with two junctions off the A1 and excellent transport links throughout the region. Over 34 buses per hour serve Team Valley with connections to Newcastle, Gateshead and the wider area.

#### TRAVEL

| TRANSPORT LINKS                 | Distance   | Time    |
|---------------------------------|------------|---------|
| A1 Motorway                     | 200m       | 1 min   |
| Newcastle Central Station       | 3.1 miles  | 9 mins  |
| Newcastle International Airport | 12.2 miles | 21 mins |
|                                 |            |         |

| AMENITIES             | Distance  | Time    |
|-----------------------|-----------|---------|
| Sainsburys            | 1.4 miles | 4 mins  |
| Retail World          | 1.4 miles | 4 mins  |
| Metrocentre           | 3 miles   | 9 mins  |
| Newcastle City Centre | 4.1 miles | 11 mins |