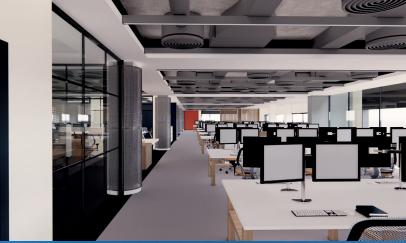

### SPECIFICATION

Maingate offers high specification offices within a contemporary mixed use development.

The prominent address within this gateway development has access via a high quality ground floor reception providing an impressive arrival to your office. Flexible leases and financial packages are also available to meet your specific requirements.

- 24hr Security & Access
- Double height atrium
- LED lighting
- Shower facilities
- Public transport
- Parking
- Cycling facilities
- Food and drink
- Childcare facilities
- Disabled access
- Male and female WC's
- Air conditioning
- 2.7m ceiling height
- Raised access floors
- Single open plan floorplate