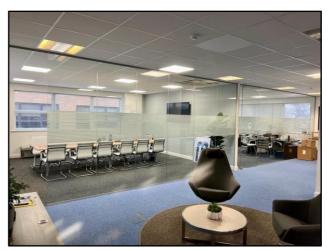

## **Description**

Modern office building over three floors with shared reception facility on the ground floor.

## **Specification**

- · Comfort cooling and heating units
- Suspended ceilings
- Full access raised floors with carpeting
- Aspire cabling
- 3 partitioned offices (with new A/C units)
- Boardroom
- Fully kitted kitchen
- 13 car parking spaces
- Bike storage