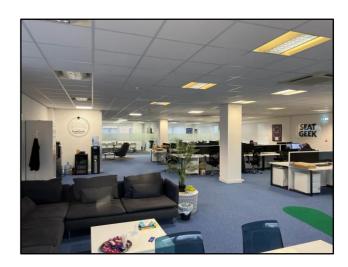

## **Description**

Modern office building over three floors with shared reception facility on the ground floor.

## **Specification**

- · Comfort cooling and heating units
- Suspended ceilings
- Full access raised floors with carpeting
- Aspire cabling
- 3 partitioned offices (with new A/C units)
- Boardroom
- Fully kitted kitchen
- 13 car parking spaces
- Bike storage