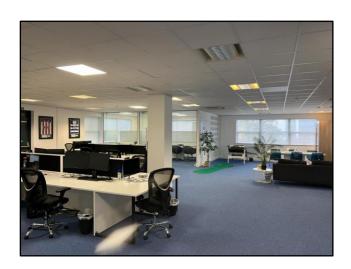

## **Description**

Modern office building over three floors with shared reception facility on the ground floor.

## **Specification**

- · Comfort cooling and heating units
- Suspended ceilings
- Full access raised floors with carpeting
- Aspire cabling
- 3 partitioned offices (with new A/C units)
- Boardroom
- Fully kitted kitchen
- 13 car parking spaces
- Bike storage