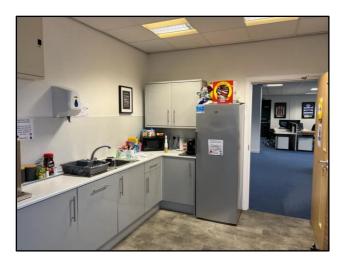

## **Specification**

- · Comfort cooling and heating units
- Suspended ceilings
- Full access raised floors with carpeting
- Aspire cabling
- 3 partitioned offices (with new A/C units)
- Boardroom
- Fully kitted kitchen
- 13 car parking spaces
- Bike storage