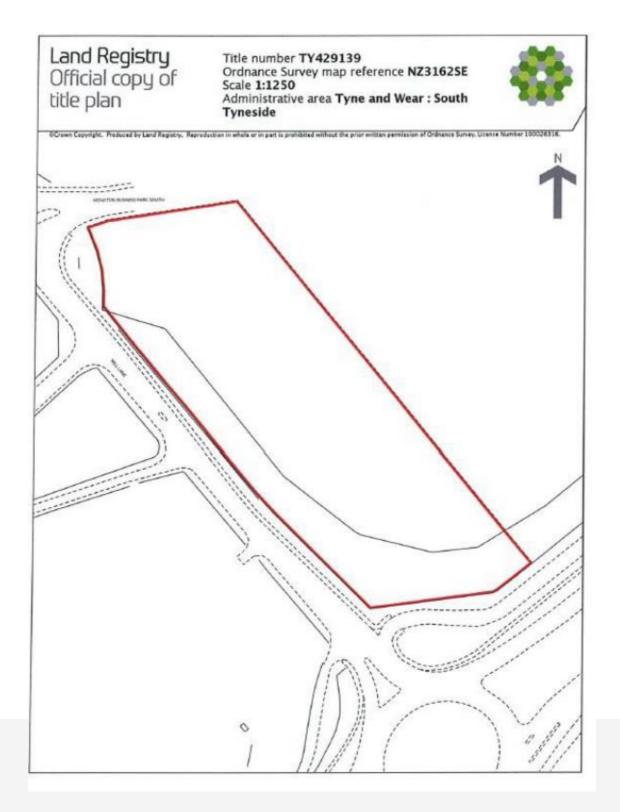

### Office Accommodation Up to 3,041.74m<sup>2</sup> (32,742 sqft)

- Rare freehold purchase
- Prominently located modern office building
- Large site area with landscaping
- High car parking ratio 186 space (1:176 sqft)

#### Tenure

Freehold.