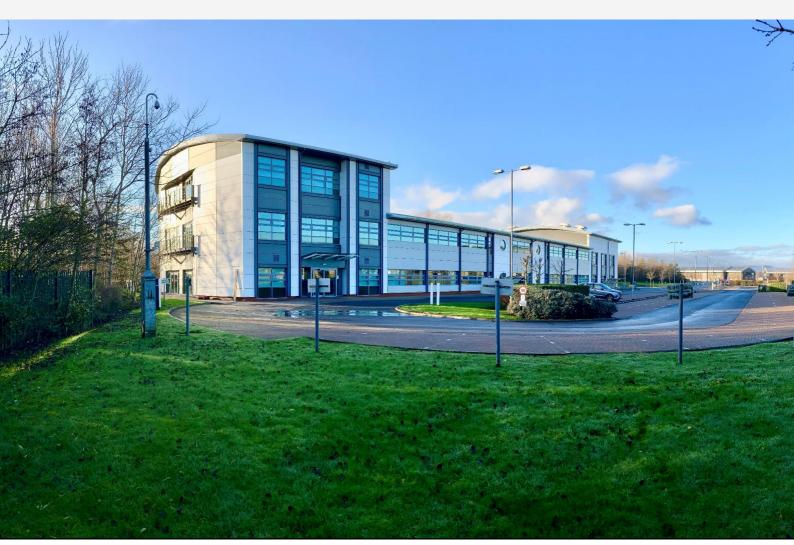

# FOR SALE/TO LET

2 Koppers Way, Monkton Business Park, Hebburn, Tyne & Wear, NE31 2EZ

### Office Accommodation Up to 3,041.74m<sup>2</sup> (32,742 sqft)

- Rare freehold purchase
- Prominently located modern office building
- Large site area with landscaping
- High car parking ratio 186 space (1:176 sqft)

#### Location

Monkton Business Park is located midway between he A19 and the A1(M) on the A194 Leam Lane. The A194 dual carriageway offers direct access to Newcastle City Centre approximately 10 minutes' drive to the north west and the A19, 5 minutes to the east. There are excellent public transport links via Fellgate Metro Station and local bus services.