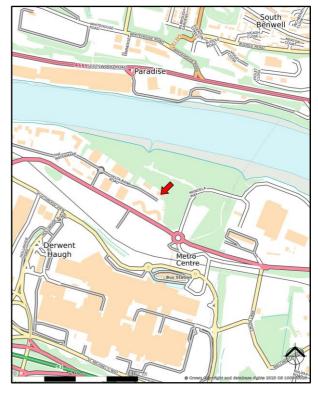

#### Location

The premises are located on Riverside Way within the Metro Riverside Business Park, next to The Watermark development, on the south bank of the River Tyne adjacent to the Metrocentre, Gateshead.

Riverside Way has excellent communication linking with the A1(M) approximately half a mile to the west. Newcastle City Centre lies approximately 4 miles to the east and Newcastle International Airport approximately 15 minutes by car to the north.