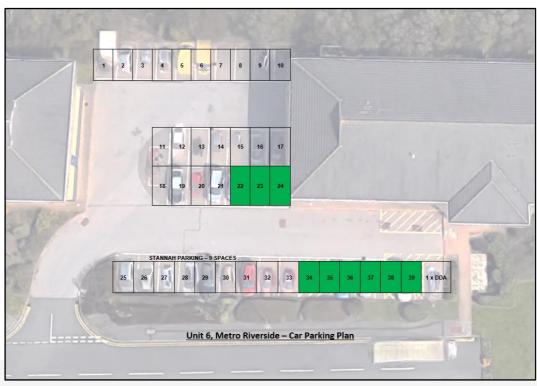

- Comfort cooling
- Suspended ceilings with LED light fittings
- Perimeter trunking
- Partitioned offices and kitchen
- 9 car parking spaces