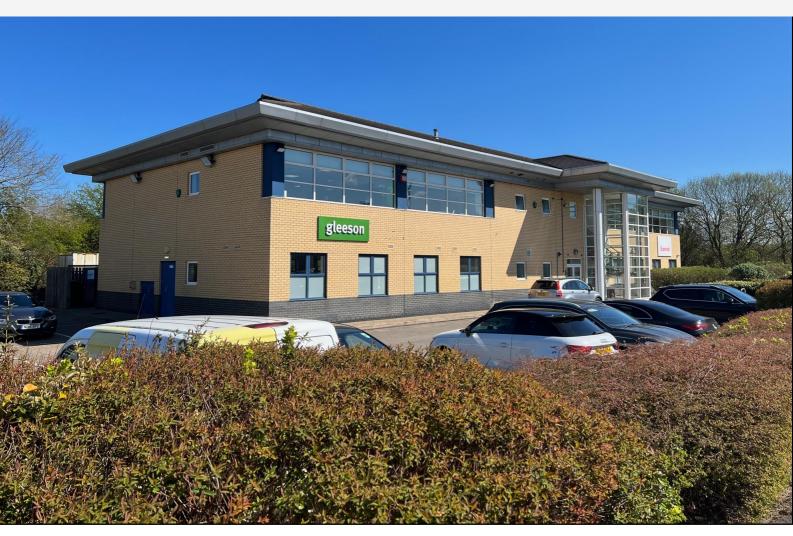

#### **Description**

The property comprises a two-storey office building of brick construction with double glazed windows and a pitched concrete tiled roof.

The available premises are fully fitted with the following specification:

- Comfort cooling
- Suspended ceilings with LED light fittings
- Perimeter trunking
- Partitioned offices and kitchen
- 9 car parking spaces