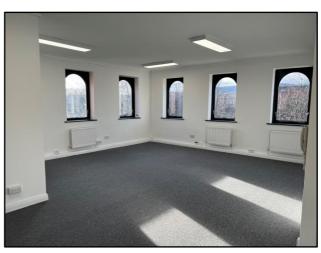

### **Description**

The suites are predominantly open plan with some benefitting from individual partitioned offices.

The refurbished offices benefit from the following specification:

- Redecoration throughout
- Open plan office space
- New W/C and Kitchen facilities
- Each suite is separately locked
- LED Lighting
- New carpets