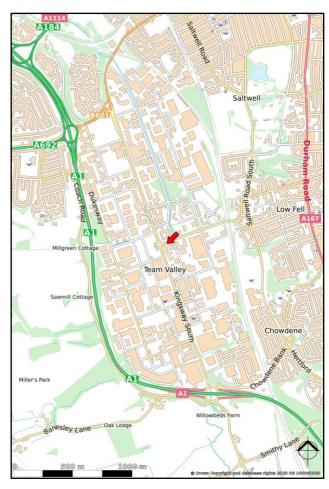

#### Location

Team Valley Trading Estate is located immediately adjacent to the A1 just to the South of Gateshead and approximately two miles South of Newcastle upon Tyne. The Estate is a major commercial centre for the area and home to a number of major national occupiers.

The office development at Kingsway House consists of a number of small office suites situated in a prominent position on Team Valley between Kingsway, Eastern Avenue and Queensway.