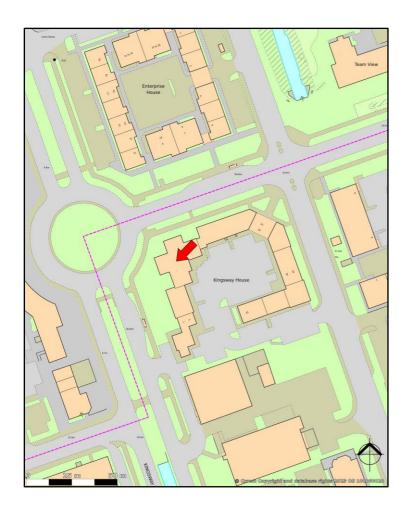

#### Location

Team Valley Trading Estate is located immediately adjacent to the A1 just to the South of Gateshead and approximately two miles South of Newcastle upon Tyne. The Estate is a major commercial centre for the area and home to a number of major national occupiers.

The office development at Kingsway House consists of a number of small office suites situated in a prominent position on Team Valley between Kingsway, Eastern Avenue and Queensway.