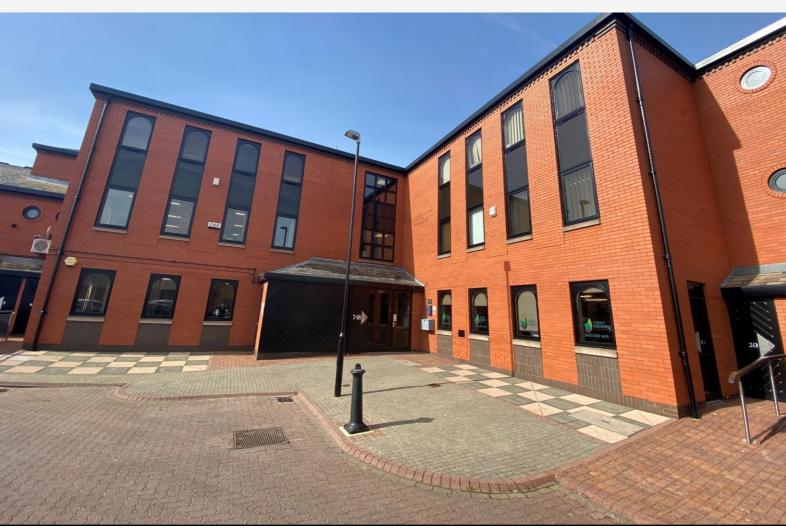

The office development at Kingsway House consists of a number of small office suites situated in a prominent position on Team Valley between Kingsway, Eastern Avenue and Queensway.

### **Description**

The suites are predominantly open plan with some benefitting from individual partitioned offices.

The refurbished offices benefit from the following specification:

- Redecoration throughout
- Open plan office space
- New W/C and Kitchen facilities
- Each suite is separately locked
- LED Lighting
- New carpets