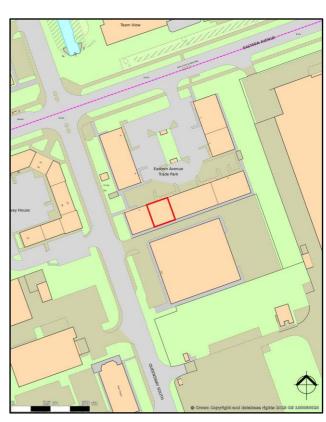

## Location

Eastern Avenue Trade Park is a development of 9 units located in a prominent location adjacent to Kingsway, the Park's main thoroughfare.

It is adjacent to the A1 and minutes from Newcastle Airport and City Centre.