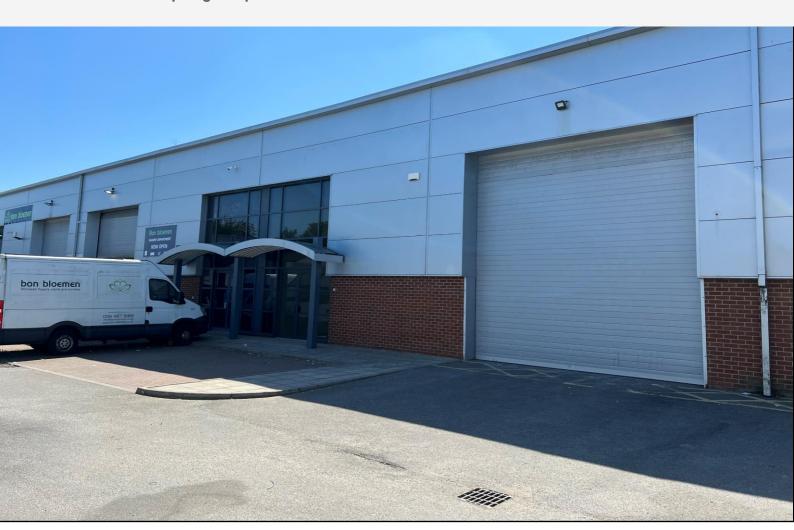

# **Description**

The property provides an open plan trade counter unit with attractive glazed entrance, insulated clad and brick elevations under a pitched clad roof with intermittent roof lights. There is a w/c and an eaves height of 6m. There is an electric up and over roller shutter which opens out on to a loading area with car parking.