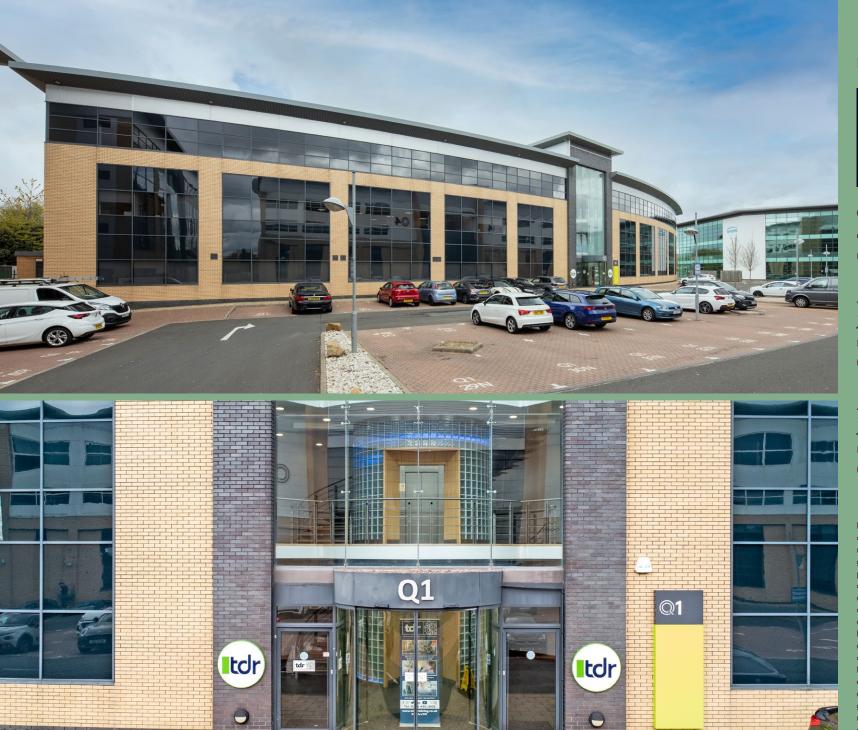

## **Specification**

- Fully accessible raised floors with 200mm clear void
- Key dimensions -1.5m planning module and 2.7m finished floor to ceiling height
- Prominent position at the front of the park
- Full height atrium
- Male, female and disabled toilets to each floor
- Comfort cooling

- Shower facilities
- Good car parking ratio with up to 25 car parking spaces available
- First floor fully fitted with private offices, kitchen and break out area
- Broadband infrastructure installed
- EPC-B50.
- Conference space with catering.