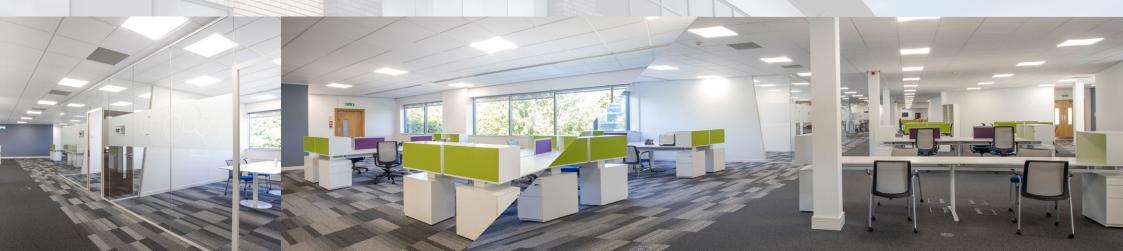

## **Specification**

- Fully accessible raised floors with 200mm clear void
- Key dimensions -1.5m planning module and 2.7m finished floor to ceiling height
- Prominent position at the front of the park
- Full height atrium
- Male, female and disabled toilets to each floor
- Comfort cooling

- Shower facilities
- Good car parking ratio with up to 25 car parking spaces available
- First floor fully fitted with private offices, kitchen and break out area
- Broadband infrastructure installed
- EPC-B50.
- Conference space with catering.