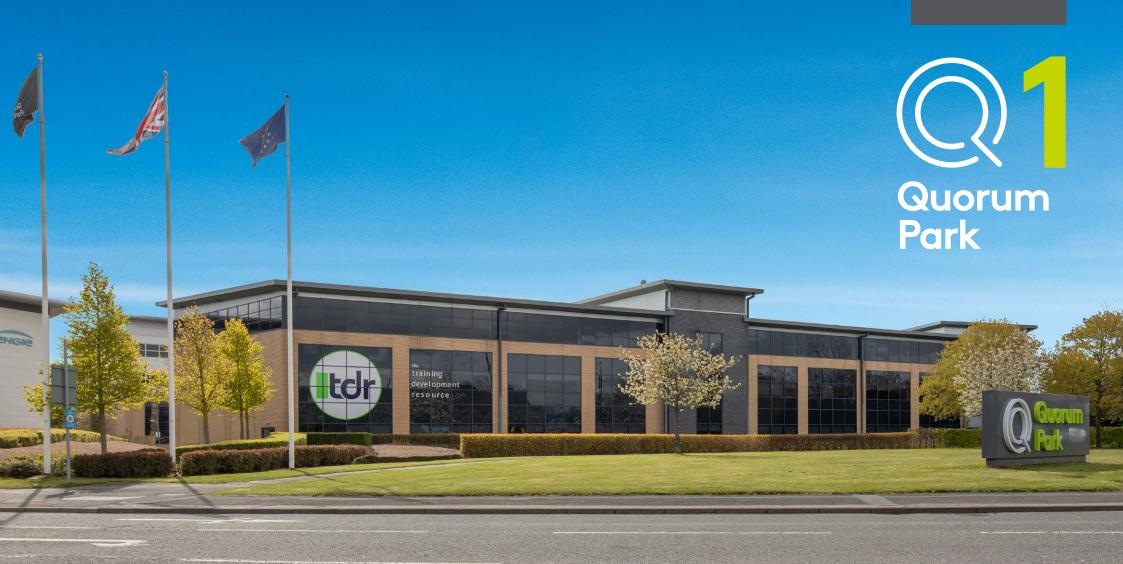

Grade A office suite 1,700–6,000 sqft (158m² - 557m²)

Q1 Quorum Business Park, Newcastle upon Tyne, NE12 8EX

## **Specification**

- Fully accessible raised floors with 200mm clear void
- Key dimensions -1.5m planning module and 2.7m finished floor to ceiling height
- Prominent position at the front of the park
- Full height atrium
- Male, female and disabled toilets to each floor
- Comfort cooling