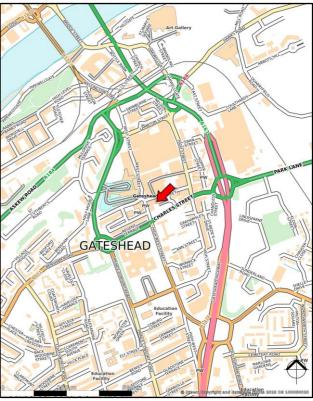

#### Location

The property is located on Jackson Street in Gateshead which is one of the town's main shopping thoroughfares. The property is situated close in proximity to the new Trinity Square development which consists of a number of shops, university halls of residence, Tesco Superstore, and a Vue Cinema.

Trinity Square Shopping Centre lies directly to the rear of the property. This mixed-use scheme which provides approximately 650,000ft<sup>2</sup> of retail and leisure accommodation.