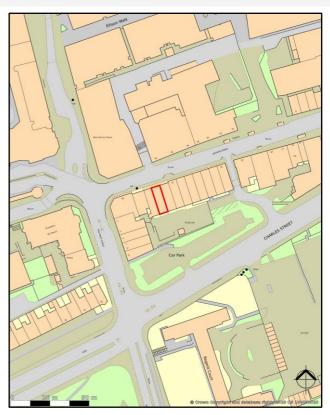

#### Location

The property is located on Jackson Street in Gateshead which is one of the town's main shopping thoroughfares. The property is situated close in proximity to the new Trinity Square development which consists of a number of shops, university halls of residence, Tesco Superstore, and a Vue Cinema.

Trinity Square Shopping Centre lies directly to the rear of the property. This mixed-use scheme which provides approximately 650,000ft<sup>2</sup> of retail and leisure accommodation.