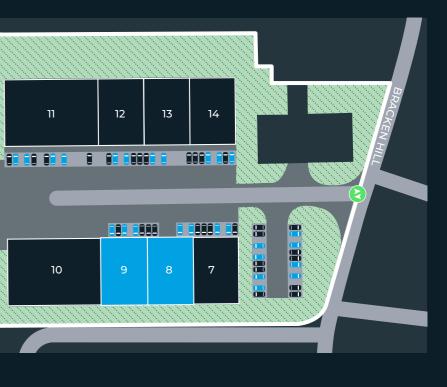

## Unit 8 & 9

### Accommodation

| Jnit | Wareho |
|------|--------|
| 3    |        |
| )    |        |

#### Specification

| Total <sup>Sq F</sup> | DUSE <sup>Sq Ft</sup> |
|-----------------------|-----------------------|
| 3,182                 | 3,182                 |
| 3,182                 | 3,182                 |