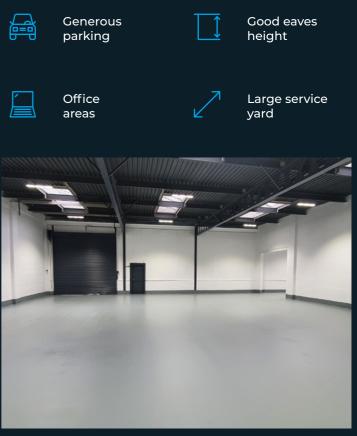

# Bracken Hill

South West Industrial Estate is an established industrial and commercial location benefiting from excellent communication links, located in close proximity to the A19.

The estate offers high quality warehouse/industrial units and is popular with many high profile occupiers including Screwfix, Toolstation, Howdens and Wolseley Plumb & Parts. The units benefit from roller shutter doors, good eaves height and three-phase power supply. Customer access is from Bracken Hill Road, leading to generous loading and parking areas.