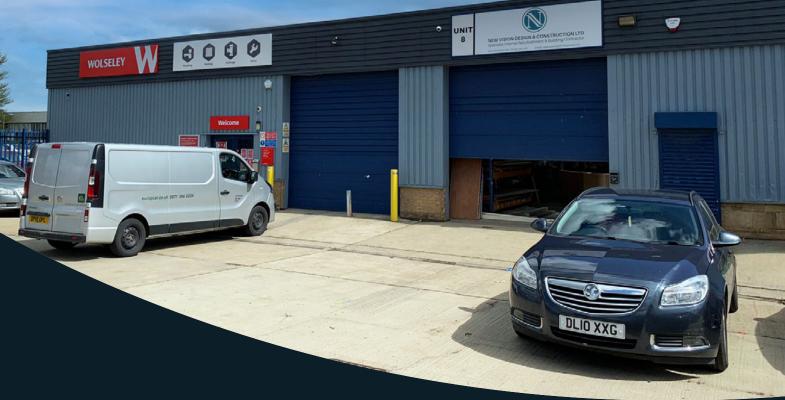

# Bracken Hill

South West Industrial Estate is an established industrial and commercial location benefiting from excellent communication links, located in close proximity to the A19.

The estate offers high quality warehouse/industrial units and is popular with many high profile occupiers including Screwfix, Toolstation, Howdens and Wolseley Plumb & Parts. The units benefit from roller shutter doors, good eaves height and three-phase power supply. Customer access is from Bracken Hill Road, leading to generous loading and parking areas.

### Prominent industrial location

The premises are located on Brackenhill, South West Industrial Estate, Peterlee. The premises offer excellent communication links via the A19 which lies approximately 1/4 mile away.