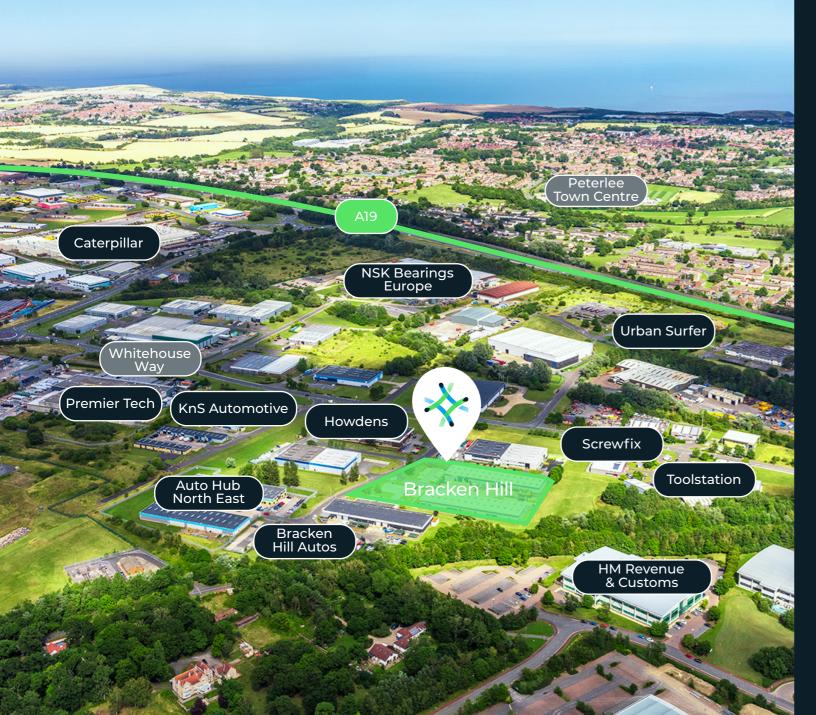

# Bracken Hill

South West Industrial Estate is an established industrial and commercial location benefiting from excellent communication links, located in close proximity to the A19.

The estate offers high quality warehouse/industrial units and is popular with many high profile occupiers including Screwfix, Toolstation, Howdens and Wolseley Plumb & Parts. The units benefit from roller shutter doors, good eaves height and three-phase power supply. Customer access is from Bracken Hill Road, leading to generous loading and parking areas.

### Prominent industrial location

The premises are located on Brackenhill, South West Industrial Estate, Peterlee. The premises offer excellent communication links via the A19 which lies approximately 1/4 mile away.

The A19 offers access both north and south to the surrounding area. The premises are accessed from Whitehouse Way which leads to Brackenhill.

| $\underline{\bigcirc}$ | miles | mins    |
|------------------------|-------|---------|
| Newcastle              | 23.3  | 37      |
| Leeds                  | 79.2  | 1 hr 32 |
| Manchester             | 126   | 2 hr 26 |
| Edinburah              | 140   | 2 hr 44 |