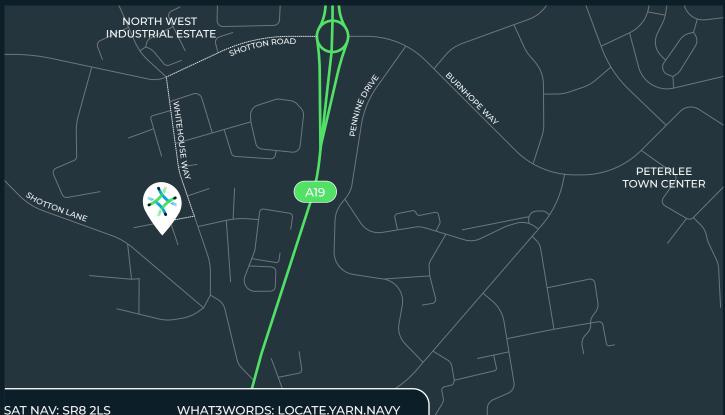

WHAT3WORDS: LOCATE.YARN.NAVY

### Prominent industrial location

The premises are located on Brackenhill, South West Industrial Estate, Peterlee. The premises offer excellent communication links via the A19 which lies approximately 1/4 mile away.

The A19 offers access both north and south to the surrounding area. The premises are accessed from Whitehouse Way which leads to Brackenhill.

| $\underline{\bigcirc}$ | miles | mins    |
|------------------------|-------|---------|
| Newcastle              | 23.3  | 37      |
| Leeds                  | 79.2  | 1 hr 32 |
| Manchester             | 126   | 2 hr 26 |
| Edinburah              | 140   | 2 hr 44 |

|      | miles | mins    |
|------|-------|---------|
| A19  | 0.6   | 2       |
| Al   | 10.3  | 14      |
| A194 | 17.7  | 20      |
| M62  | 82.8  | 1 hr 20 |

| 209               | miles | mins |
|-------------------|-------|------|
| Newcastle Airport | 28.9  | 40   |
|                   | miles | mins |
| Horden            | 3.5   | 10   |