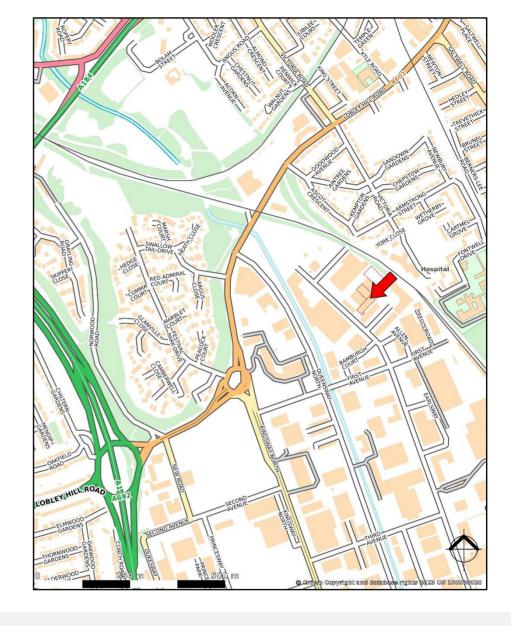

## Location

Earls Park North is located at the northern end of Earlsway within the popular well established Team Valley Trading Estate, the North East's premier and busiest commercial estate.

The estate lies approximately 3 miles to the south of Newcastle City Centre and provides direct access to the A1 Western Bypass, providing connection to the regional road network.