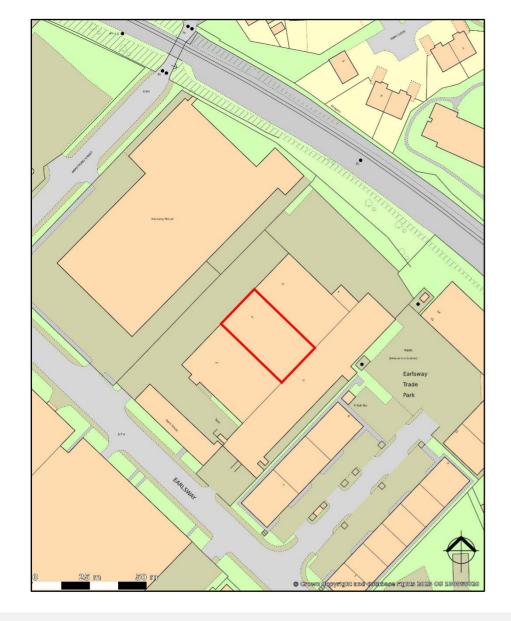

## Location

Earls Park North is located at the northern end of Earlsway within the popular well established Team Valley Trading Estate, the North East's premier and busiest commercial estate.

The estate lies approximately 3 miles to the south of Newcastle City Centre and provides direct access to the A1 Western Bypass, providing connection to the regional road network.

The unit is accessed via Earlsway one of the main thoroughfares on Team Valley, and is adjacent to the recently developed Earls Way Trade Park Estate.