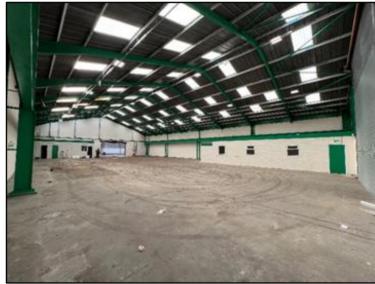

## **Description**

Earls Park North comprises a mixture of warehouse units and engineering workshops. Unit 2 is of steel portal frame construction with concrete flooring, incorporating office, kitchenette and WC areas. All areas are lit by LED lighting. The unit is served by an electric up and over roller shutter door providing access to the common external yard areas.

The property benefits from clear internal eaves height of approximately 5m. Parking is available in the shared service yard area.