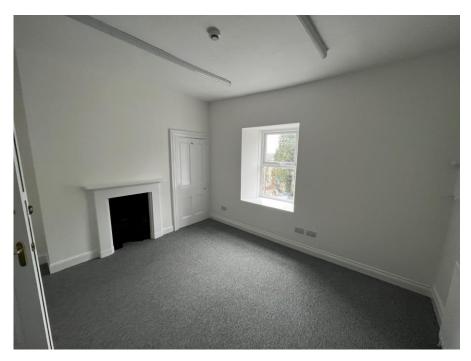

### **Description**

The accommodation comprises of ground floor office suites which form part of the self contained, two storey office building.

Internally the property benefits from a hallway which leads onto shared W/C and kitchen facilities on the ground floor and a stairwell leading to the first-floor offices.

The specification of the offices is a follows:

- Carpeted flooring
- 24-hour access
- Gas Central Heating
- LED Lighting
- Recently refurbished
- Kitchen facilities