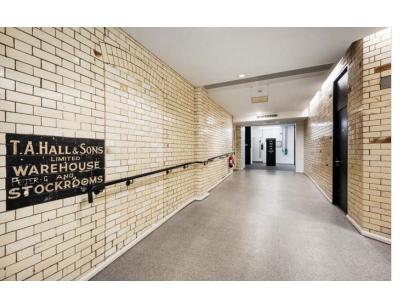

# HIGH BRIDGE WORKS | The Building

New High Bridge Works opened in 2011 and the majority of occupiers within the building include artists or makers and a wider constituency of creative and digital business.