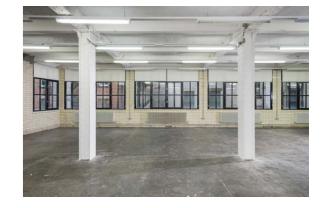

The subject office suite is located on the first floor and comprises of the following:

The top floor houses a large open plan studio space which is often used for arts exhibitions but is also available for occupiers to use as an additional charge.

# HIGH BRIDGE WORKS | Accommodation

The subject office suite is located on the first floor and comprises of the following size:

| STUDIOS    | SQ FT | SQ M   |
|------------|-------|--------|
| Suite 1.08 | 3,050 | 283.35 |