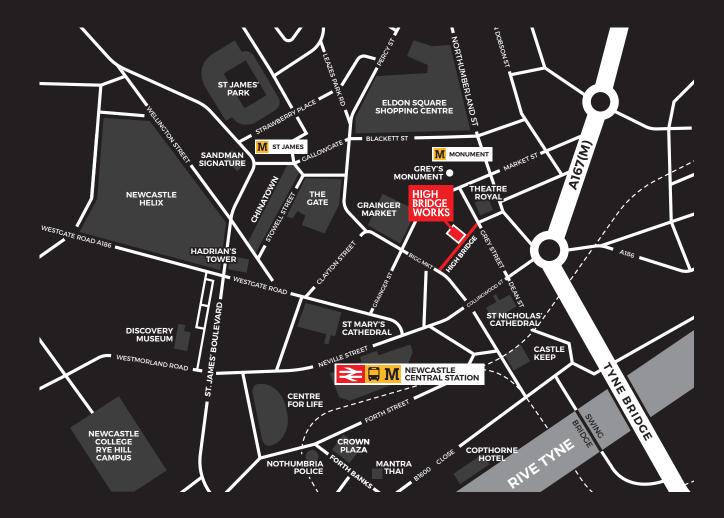

# HIGH BRIDGE WORKS | Location

High Bridge Works is located in a central position, just off Grey Street which is widely regarded as one of the finest streets in Europe.

The property is within close proximity to the Theatre Royal together with the superb range of national retailers and restaurant chains, independent bars and delis nearby.

The property is also within two minutes walk of Monument Metro Station and five minutes from Newcastle Central Station.