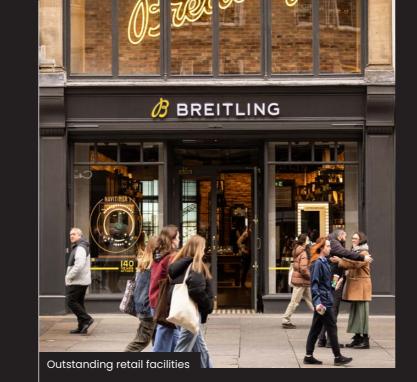

# HIGH BRIDGE WORKS | Location

High Bridge Works is located in a central position, just off Grey Street which is widely regarded as one of the finest streets in Europe.

The property is within close proximity to the Theatre Royal together with the superb range of national retailers and restaurant chains, independent bars and delis nearby.