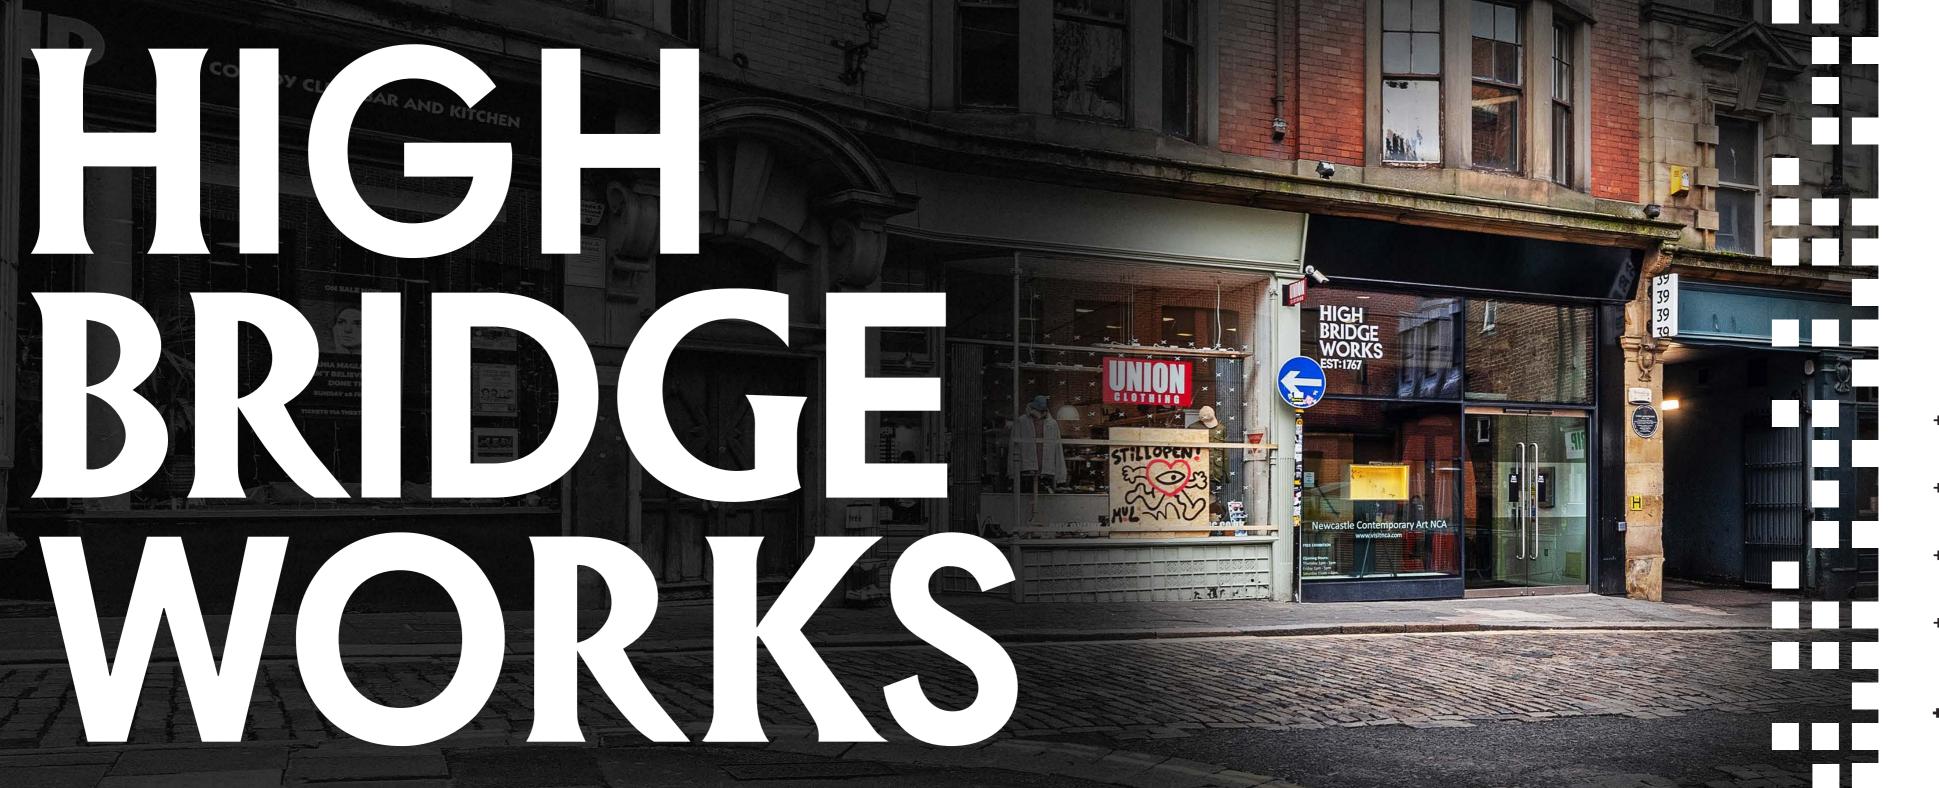

## HIGH BRIDGE WORKS

Newcastle upon Tyne **NEI 1EW** 

# HIGH BRIDGE WORKS | The Building

New High Bridge Works opened in 2011 and the majority of occupiers within the building include artists or makers and a wider constituency of creative and digital business.

The subject office suite is located on the first floor and comprises of the following:

The top floor houses a large open plan studio space which is often used for arts exhibitions but is also available for occupiers to use as an additional charge.