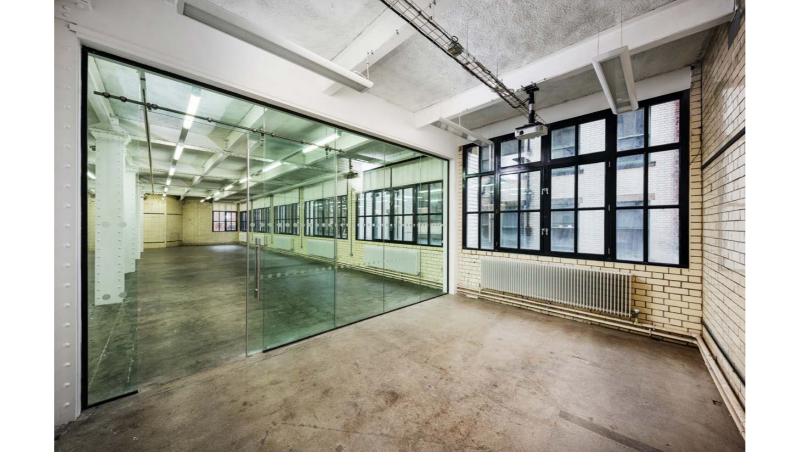

The subject office suite is located on the first floor and comprises of the following:

The top floor houses a large open plan studio space which is often used for arts exhibitions but is also available for occupiers to use as an additional charge.

# HIGH BRIDGE WORKS | Accommodation

The subject office suite is located on the first floor and comprises of the following size:

| STUDIOS    | SQ FT | SQ M   |
|------------|-------|--------|
| Suite 1.08 | 3,050 | 283.35 |