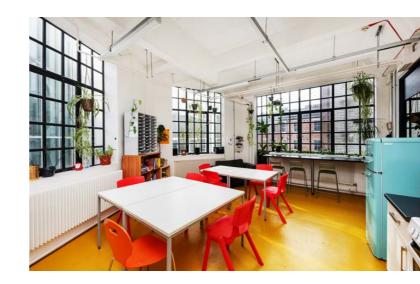

# HIGH BRIDGE WORKS | The Building

New High Bridge Works opened in 2011 and the majority of occupiers within the building include artists or makers and a wider constituency of creative and digital business.

The subject office suite is located on the first floor and comprises of the following:

The top floor houses a large open plan studio space which is often used for arts exhibitions but is also available for occupiers to use as an additional charge.

# HIGH BRIDGE WORKS | Accommodation

The subject office suite is located on the first floor and comprises of the following size:

| STUDIOS    | SQ FT | SQ M   |
|------------|-------|--------|
| Suite 1.08 | 3,050 | 283.35 |