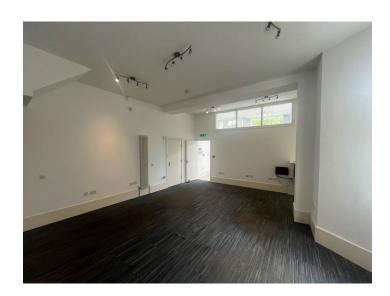

#### **Description**

The property is the ground floor retail unit, which is glass fronted. It has an entrance reception area with a large open plan office space. The property benefits from two WC facilities, kitchenette and rear property access.