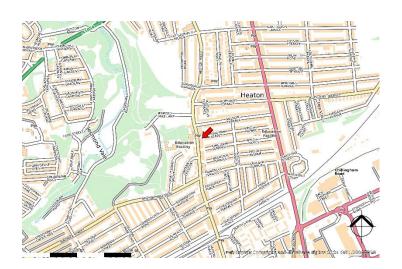

#### Location

The property is located on Heaton Road which runs adjacent to the popular Chillingham Road leading directly to the A1058 Coast Road which links the property to the rest of Newcastle. Heaton has seen significant regeneration in the last few years with new independent cafes, restaurants, retailers, and other leisure occupiers on both Heaton and Chillingham Road.