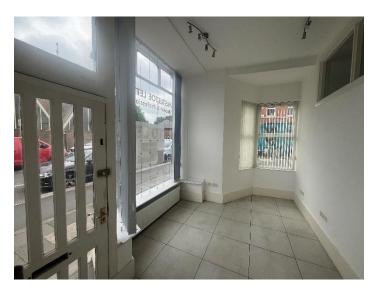

#### **Description**

The property is the ground floor retail unit, which is glass fronted. It has an entrance reception area with a large open plan office space. The property benefits from two WC facilities, kitchenette and rear property access.