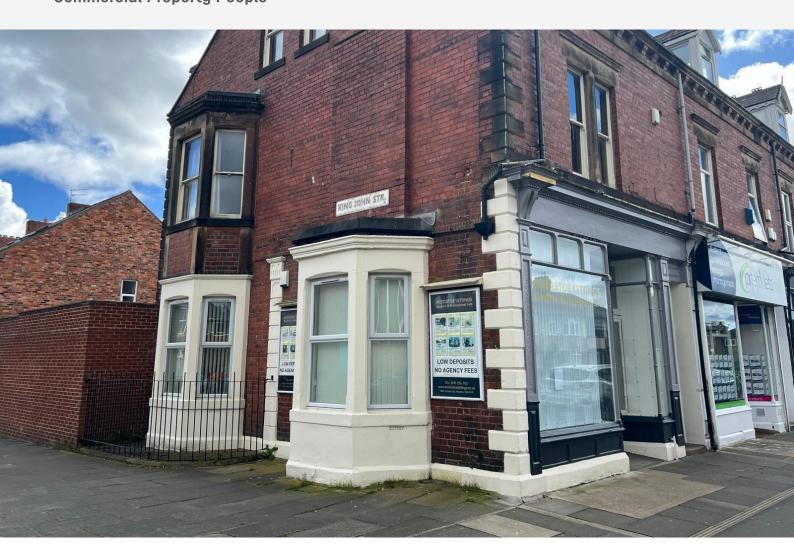

## **TO LET**

198A Heaton Road, Newcastle Upon Tyne, Tyne and Wear, NE6 5HP

### **Ground Floor Self Contained Unit**

949 Sq Ft (88.16 Sq M)

- Good location on Heaton Road
- Superb corner position
- New lease available
- Rear property access
- Suitable for a range of uses subject to planning

#### Location

The property is located on Heaton Road which runs adjacent to the popular Chillingham Road leading directly to the A1058 Coast Road which links the property to the rest of Newcastle. Heaton has seen significant regeneration in the last few years with new independent cafes, restaurants, retailers, and other leisure occupiers on both Heaton and Chillingham Road.

#### **Description**

The property is the ground floor retail unit, which is glass fronted. It has an entrance reception area with a large open plan office space. The property benefits from two WC facilities, kitchenette and rear property access.