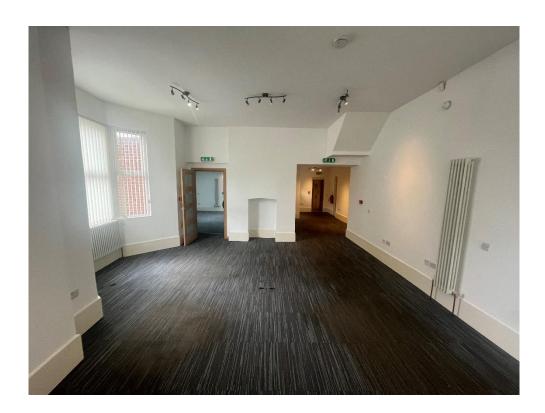

#### **Description**

The property is the ground floor retail unit, which is glass fronted. It has an entrance reception area with a large open plan office space. The property benefits from two WC facilities, kitchenette and rear property access.