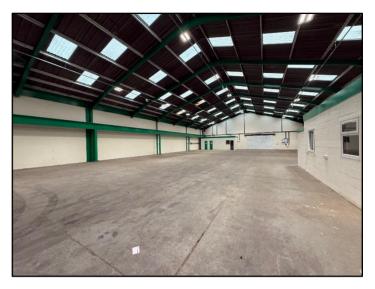

# **Description**

Earls Park North comprises a mixture of warehouse units and engineering workshops. Unit 2 is of steel portal frame construction with concrete flooring, incorporating office, kitchenette and WC areas. All areas are lit by LED lighting. The unit is served by an electric up and over roller shutter door providing access to the common external yard areas.

The property benefits from clear internal eaves height of approximately 5m. Parking is available in the shared service yard area.