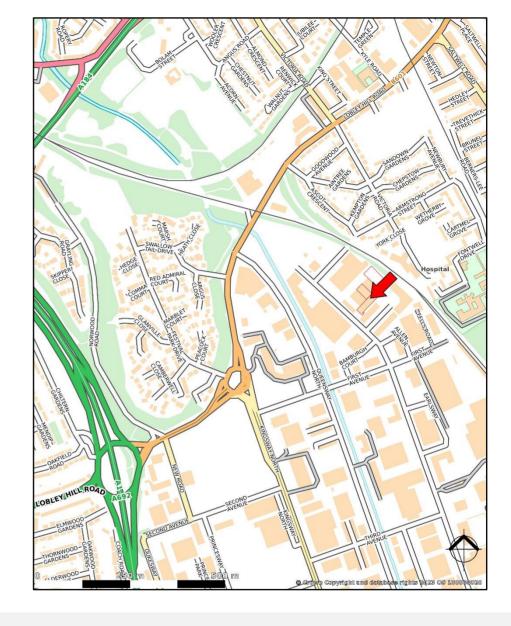

# Location

Earls Park North is located at the northern end of Earlsway within the popular well established Team Valley Trading Estate, the North East's premier and busiest commercial estate.

The estate lies approximately 3 miles to the south of Newcastle City Centre and provides direct access to the A1 Western Bypass, providing connection to the regional road network.