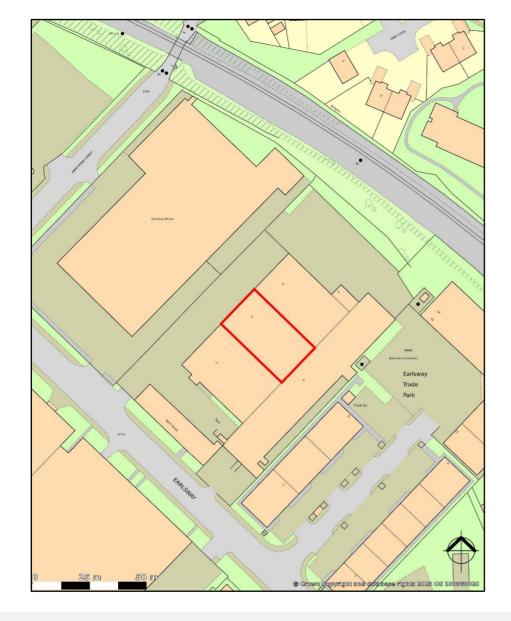

# Location

Earls Park North is located at the northern end of Earlsway within the popular well established Team Valley Trading Estate, the North East's premier and busiest commercial estate.

The estate lies approximately 3 miles to the south of Newcastle City Centre and provides direct access to the A1 Western Bypass, providing connection to the regional road network.

The unit is accessed via Earlsway one of the main thoroughfares on Team Valley, and is adjacent to the recently developed Earls Way Trade Park Estate.