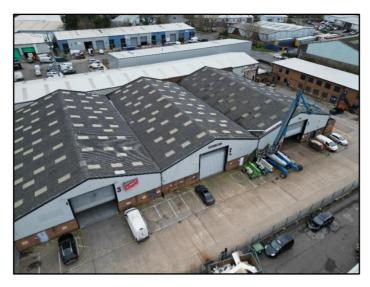

# Location

Earls Park North is located at the northern end of Earlsway within the popular well established Team Valley Trading Estate, the North East's premier and busiest commercial estate.

The estate lies approximately 3 miles to the south of Newcastle City Centre and provides direct access to the A1 Western Bypass, providing connection to the regional road network.

The unit is accessed via Earlsway one of the main thoroughfares on Team Valley, and is adjacent to the recently developed Earls Way Trade Park Estate.

# **Description**

Earls Park North comprises a mixture of warehouse units and engineering workshops. Unit 2 is of steel portal frame construction with concrete flooring, incorporating office, kitchenette and WC areas. All areas are lit by LED lighting. The unit is served by an electric up and over roller shutter door providing access to the common external yard areas.