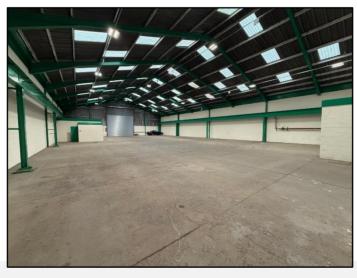

# **Description**

Earls Park North comprises a mixture of warehouse units and engineering workshops. Unit 2 is of steel portal frame construction with concrete flooring, incorporating office, kitchenette and WC areas. All areas are lit by LED lighting. The unit is served by an electric up and over roller shutter door providing access to the common external yard areas.

The property benefits from clear internal eaves height of approximately 5m. Parking is available in the shared service yard area.