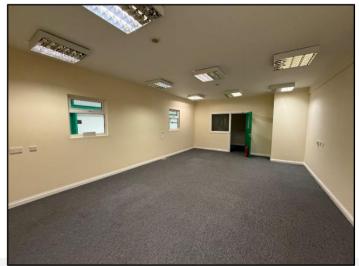

# **Description**

Earls Park North comprises a mixture of warehouse units and engineering workshops. Unit 2 is of steel portal frame construction with concrete flooring, incorporating office, kitchenette and WC areas. All areas are lit by LED lighting. The unit is served by an electric up and over roller shutter door providing access to the common external yard areas.