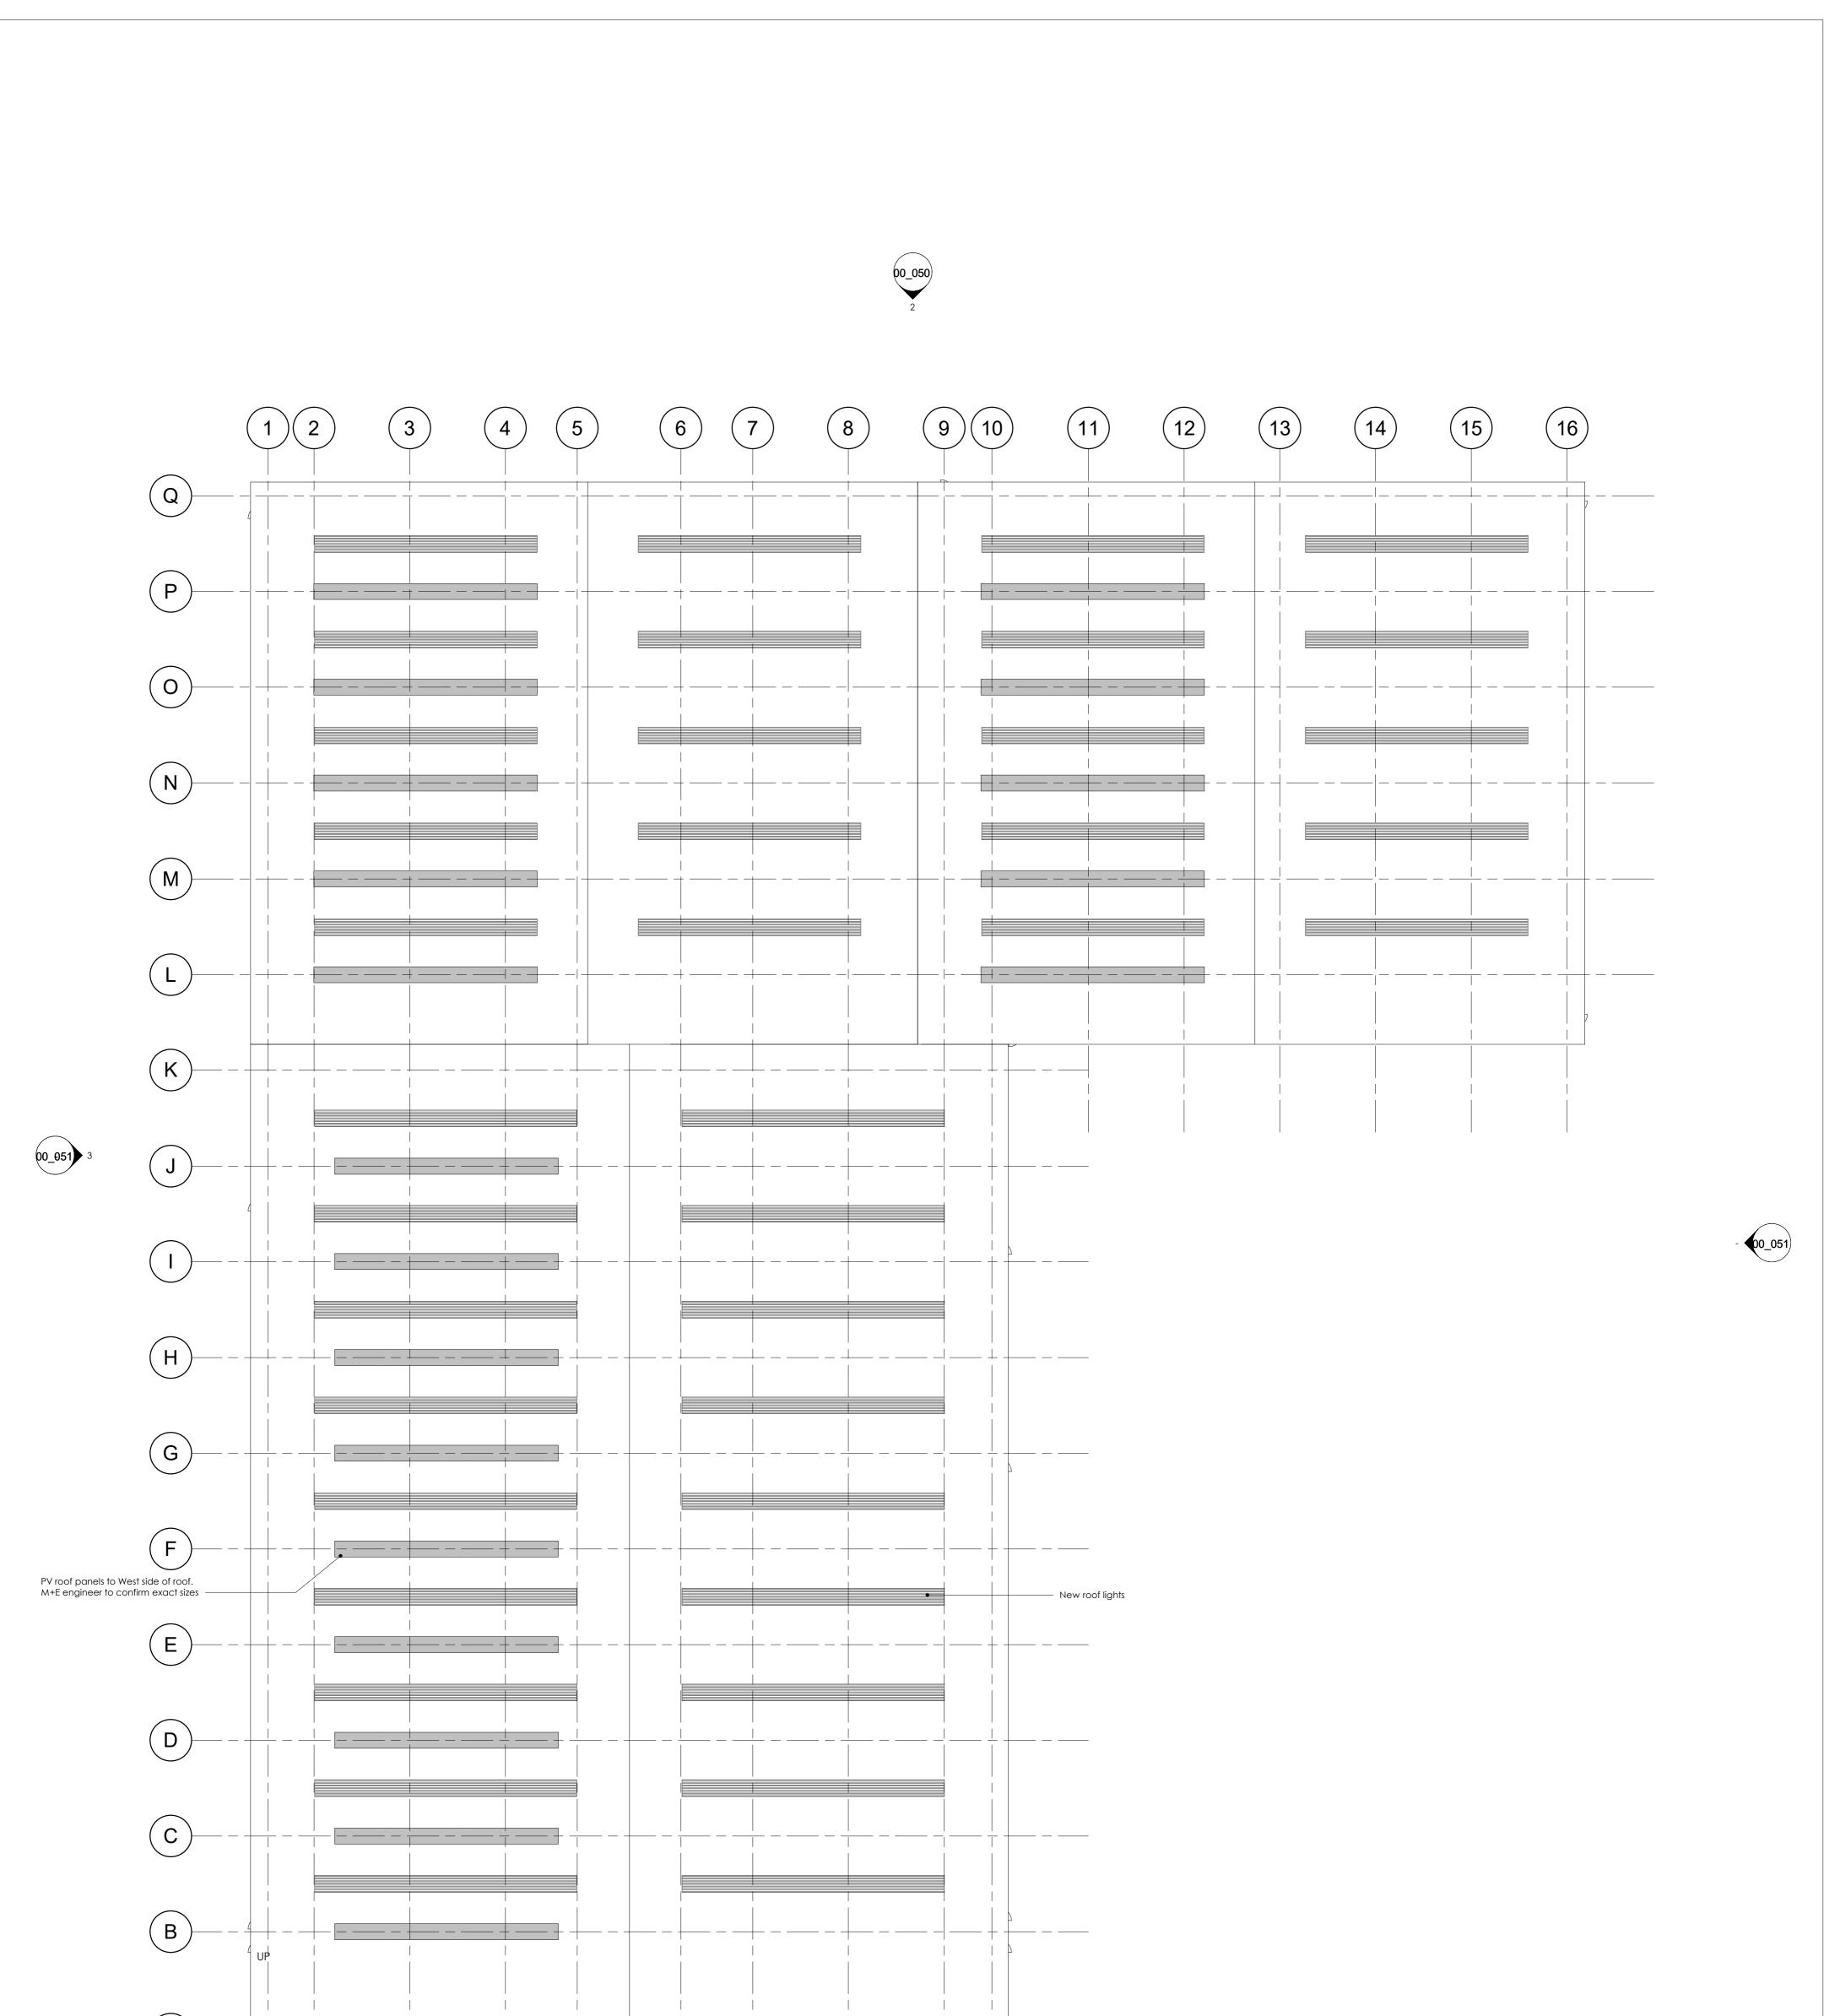

## do not scale - all dimensions to be verified on site do no derive dimensions from digital media

| STATUS: PRELIMINARY | S: PRELIMINARY   | STATUS: PRELIN | STATUS: PRELIMINARY | JJL Design and Build                   |
|---------------------|------------------|----------------|---------------------|----------------------------------------|
| oldon Bus           | oldon Business P | 50             | oldon Business Park | Architectural Services<br>Crag Mount,  |
| 1                   | <br>             | <br>           | I                   | Leigh Lane,<br>Bramshal,<br>Uttoxeter, |
| Roof Plan           | Roof Plan        | Roo            | Roof Plan           | Staffordshire,<br>ST14 5BQ             |
|                     |                  |                |                     | Email: enquiries@jjldesign.co.uk       |
|                     |                  |                |                     | Web: www.jjldesign.co.uk               |
| 00_200              | 00_200 P01       | 00_20          | 00_200 P01          |                                        |