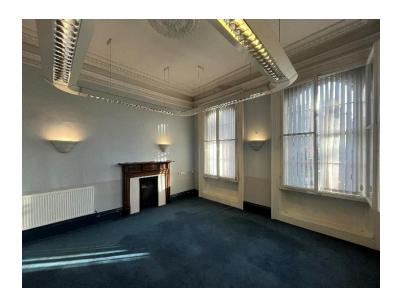

## **Description**

The property comprises a four-storey building that is let to several occupiers. The units available are located is located on the ground and first floor. Internally the premises benefits from a secure access front door with an intercom system, as well as having a large independent meeting room which is available to tenants.

#### **Accommodation**

The property has been measured and comprises the following areas:

|                    | Sq Ft | Sq M  |
|--------------------|-------|-------|
| First Floor Room 1 | 388   | 36.05 |
| First Floor Room 2 | 248   | 23.04 |
| Part Ground Floor  | 395   | 36.7  |
| Total              | 1,031 | 95.78 |