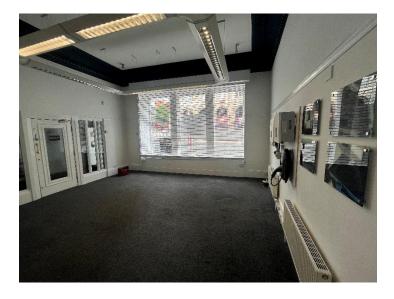

## **Description**

The property comprises a four-storey building that is let to several occupiers. The units available are located is located on the ground and first floor. Internally the premises benefits from a secure access front door with an intercom system, as well as having a large independent meeting room which is available to tenants.

The property also contains WCs and kitchen facilities at first floor level along with lift access throughout.

#### **Accommodation**

The property has been measured and comprises the following areas:

|                    | Sq Ft | Sq M  |
|--------------------|-------|-------|
| First Floor Room 1 | 388   | 36.05 |
| First Floor Room 2 | 248   | 23.04 |
| Part Ground Floor  | 395   | 36.7  |
| Total              | 1,031 | 95.78 |