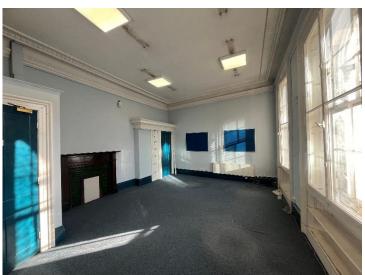

## **Description**

The property comprises a four-storey building that is let to several occupiers. The units available are located is located on the ground and first floor. Internally the premises benefits from a secure access front door with an intercom system, as well as having a large independent meeting room which is available to tenants.

#### **Accommodation**

The property has been measured and comprises the following areas:

|                    | Sq Ft | Sq M  |
|--------------------|-------|-------|
| First Floor Room 1 | 388   | 36.05 |
| First Floor Room 2 | 248   | 23.04 |
| Part Ground Floor  | 395   | 36.7  |
| Total              | 1,031 | 95.78 |