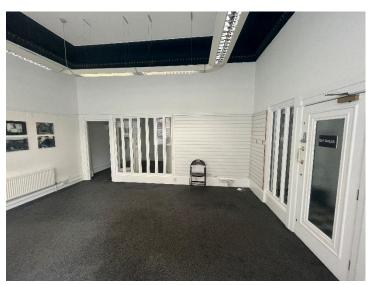

## **Description**

The property comprises a four-storey building that is let to several occupiers. The units available are located is located on the ground and first floor. Internally the premises benefits from a secure access front door with an intercom system, as well as having a large independent meeting room which is available to tenants.

The property also contains WCs and kitchen facilities at first floor level along with lift access throughout.

#### **Accommodation**

The property has been measured and comprises the following areas:

|                    | Sq Ft | Sq M  |
|--------------------|-------|-------|
| First Floor Room 1 | 388   | 36.05 |
| First Floor Room 2 | 248   | 23.04 |
| Part Ground Floor  | 395   | 36.7  |
| Total              | 1,031 | 95.78 |