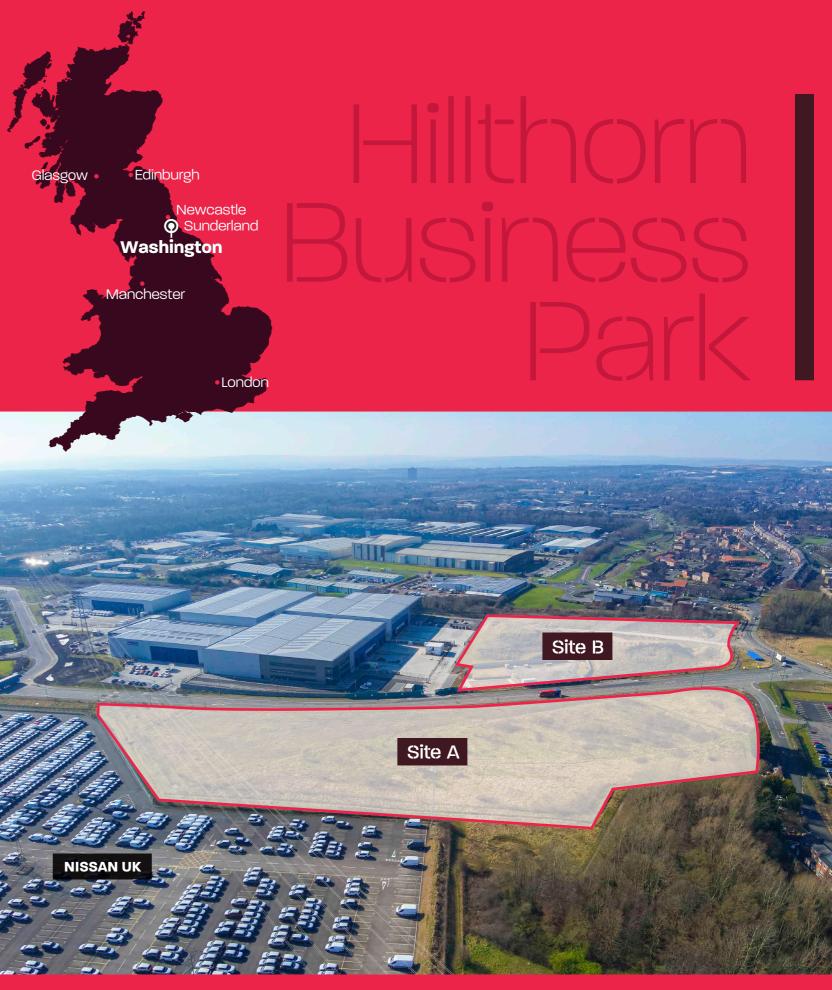

# Description

Following the success of Phase 1 which was developed in 2023 providing over 350,000 sq ft in 7 high quality units and is now fully let. Phase 2 provides 11.67 acres (4.72 ha) of prime industrial development land in two plots.

# Hillthorn Business Park

Phase 1

Phase 2

The International Advanced Manufacturing Strategic Site (IAMSS) forms part of the North East Investment Zones (IZ) and a tax site providing fiscal incentives.

Hillthorn Business Park makes up part of the automotive cluster, anchored by Nissan.