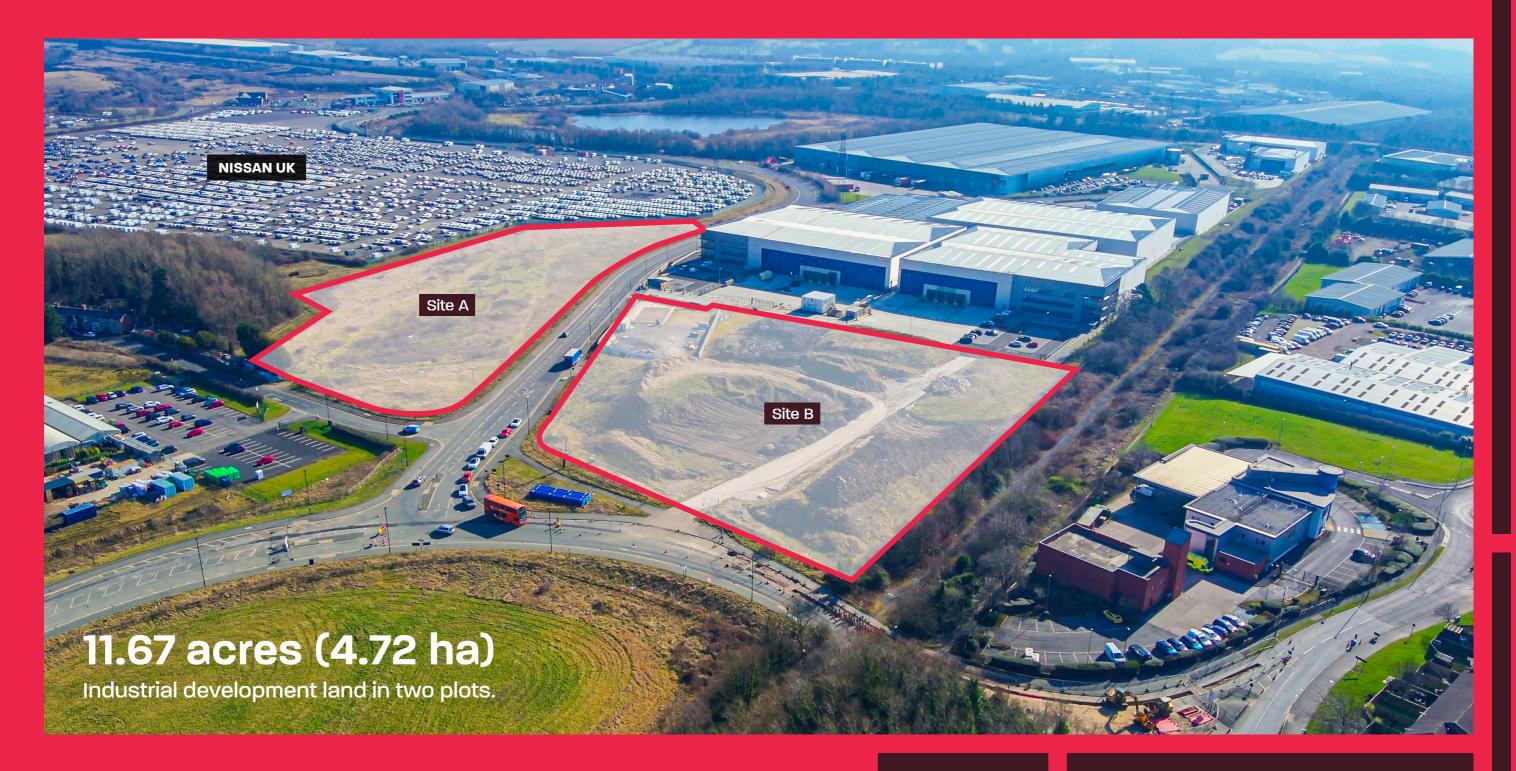

# Description

Following the success of Phase 1 which was developed in 2023 providing over 350,000 sq ft in 7 high quality units and is now fully let. Phase 2 provides 11.67 acres (4.72 ha) of prime industrial development land in two plots.

# Hillthorn Business Park

Phase 1

Phase 2

The International Advanced Manufacturing Strategic Site (IAMSS) forms part of the North East Investment Zones (IZ) and a tax site providing fiscal incentives.

Hillthorn Business Park makes up part of the automotive cluster, anchored by Nissan.