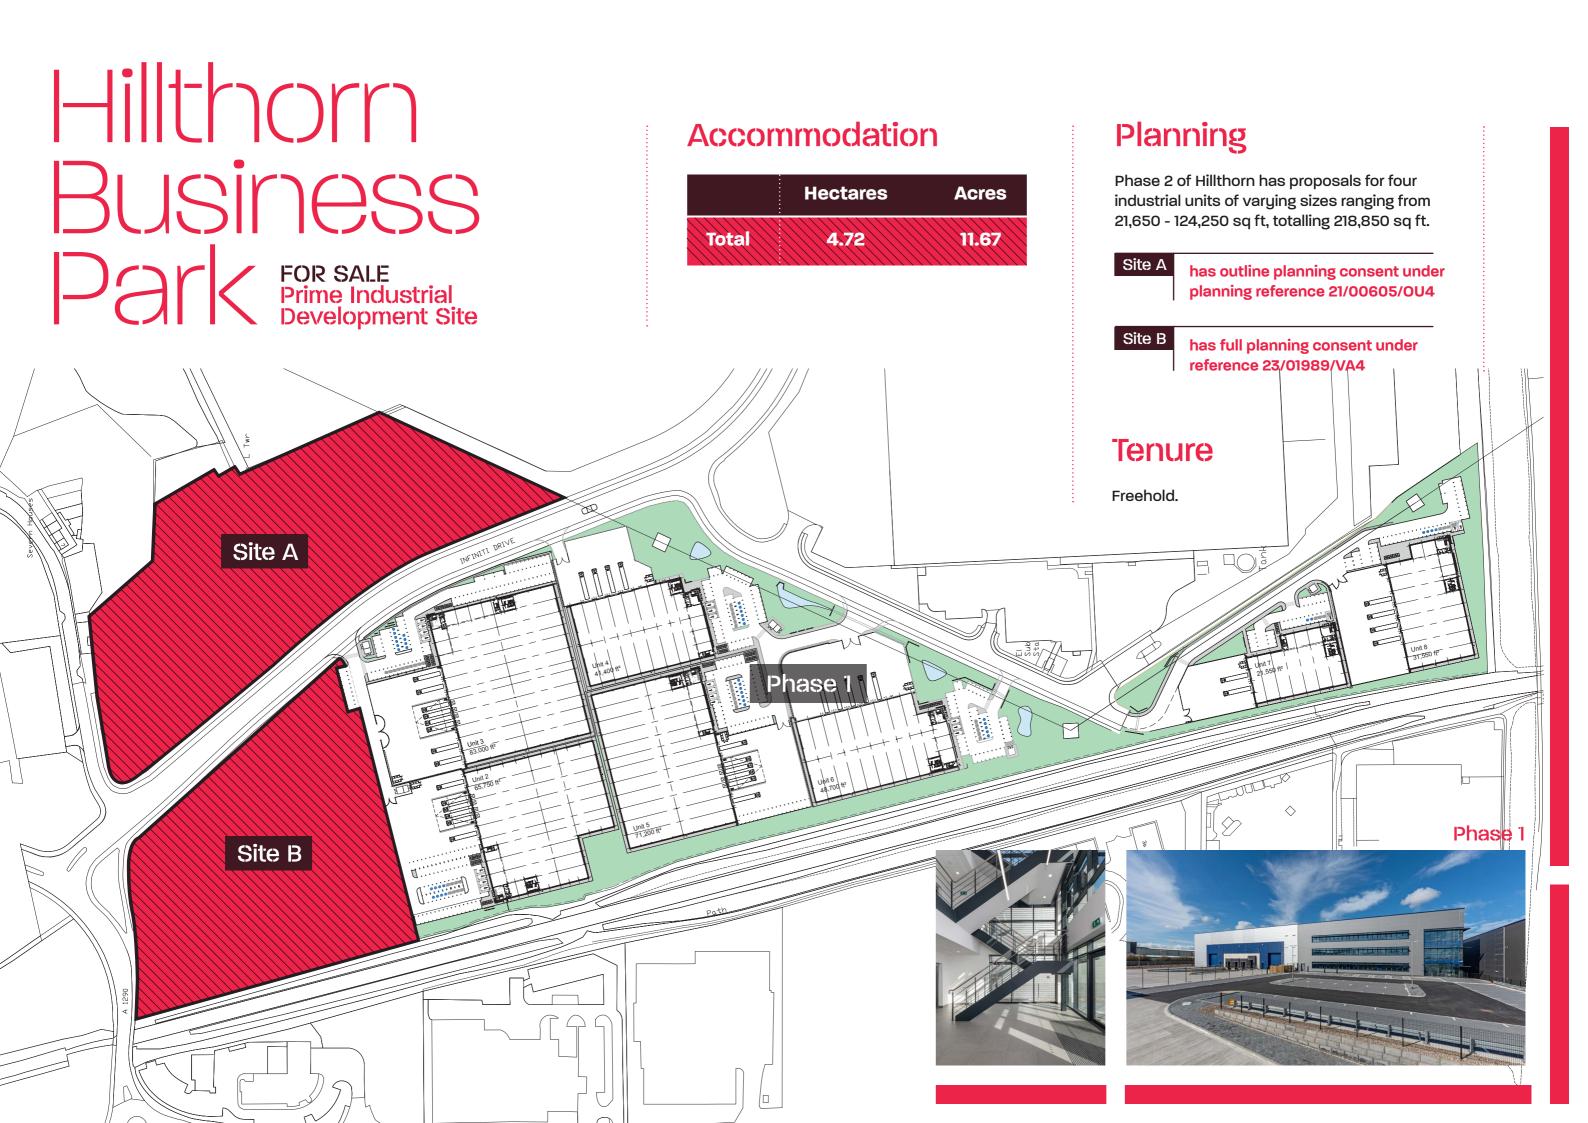

# Description

Following the success of Phase 1 which was developed in 2023 providing over 350,000 sq ft in 7 high quality units and is now fully let. Phase 2 provides 11.67 acres (4.72 ha) of prime industrial development land in two plots.

# Hillthorn Business Park

Phase 1

Phase 2

The International Advanced Manufacturing Strategic Site (IAMSS) forms part of the North East Investment Zones (IZ) and a tax site providing fiscal incentives.

Hillthorn Business Park makes up part of the automotive cluster, anchored by Nissan.