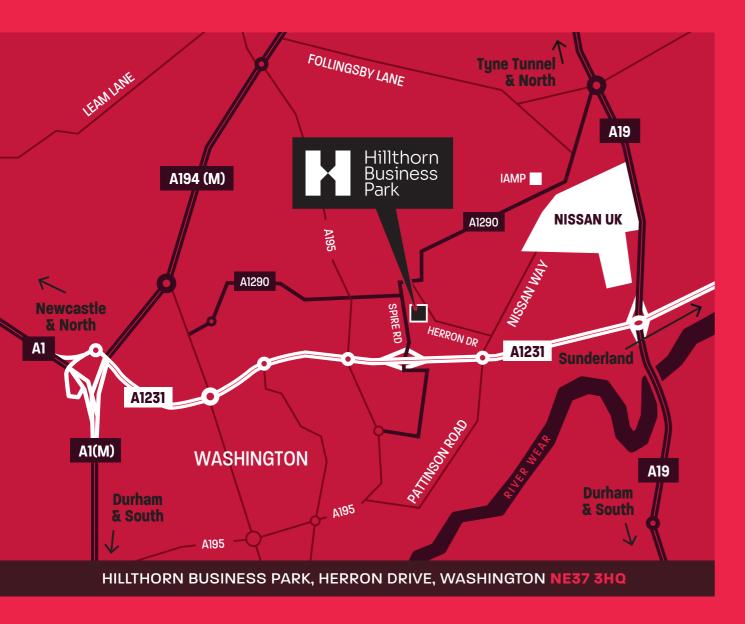

# Location

The site is located on Hillthorn Business Park which occupies a prime location in Washington within 1 mile of the Nissan production plant.

The estate is accessed directly from the recently upgraded A1290 which connects to the A1231 providing dual carriageway access to the A1(M) to the west and A19 to the east. Washington is home to some of the region's largest manufacturing and distribution occupiers due to its strategic central location.