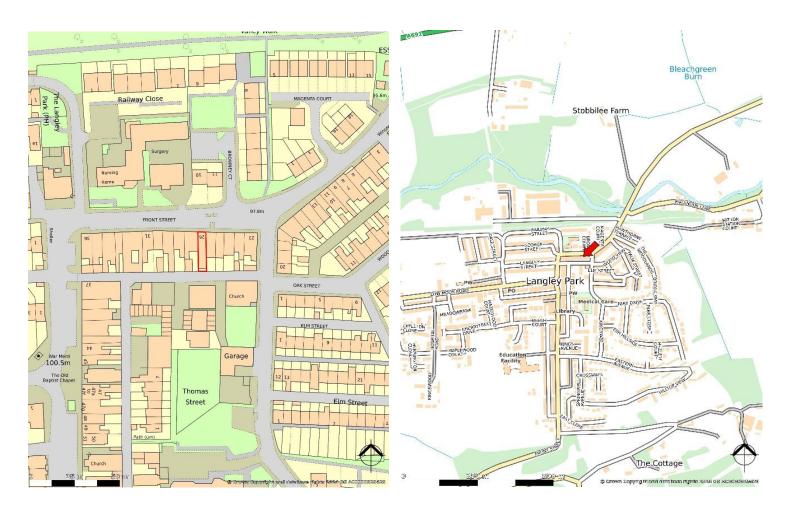

#### Location

Langley Park is a small village in the heart of County Durham on the A691 between Lanchester and Durham. Front Street provides the retails offering to the village.