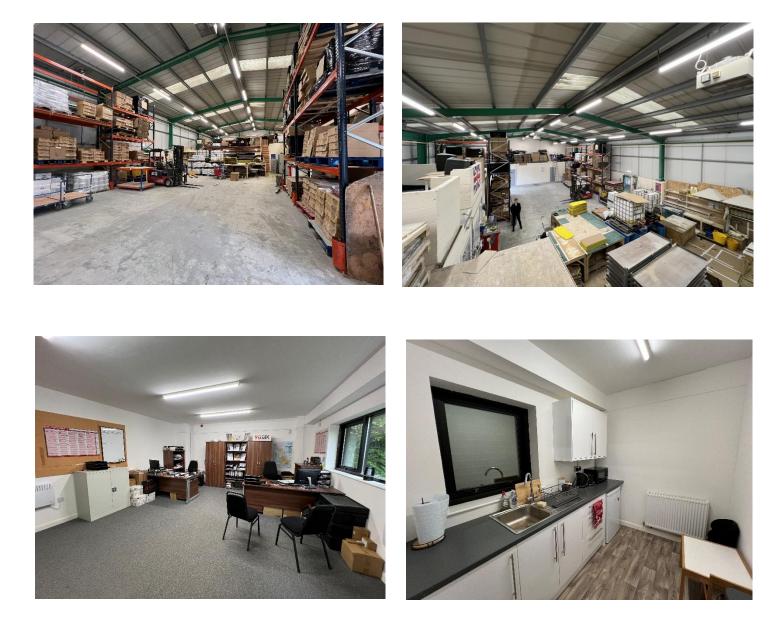

## **Description**

The property is of steel portal frame construction with blockwork to dado level and cladding above. The unit has a profile sheet roof with circa 10% skylights and contains an insulated sectional roller door measuring 3m (wide) x 4.8m (high). Minimum eaves height extends to 4.90m to the haunch.

The unit benefits from LED lighting, concrete floor and gas blow heaters. It also contains an office block, kitchenette and male / female W.C's. Externally the unit benefits from ample estate parking.

## **Services**

The unit is provided with mains supplies of services including three phase electricity supply.