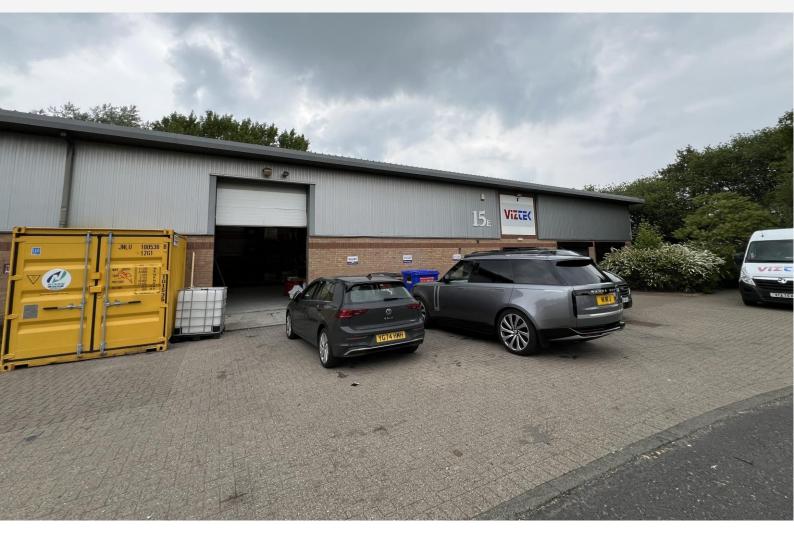

**TO LET** Unit 15E, Southwick Industrial Estate, Sunderland, SR5 3JG

# Modern Refurbished Industrial Unit

4,499 Sq Ft (417.96 Sq M)

- Excellent Location
- Ample Parking
- Office and Amenity Space
- Good Links to Sunderland City Centre

Duncan Christie E: <u>duncan@naylorsgavinblack.co.uk</u> DD: 07841764765

# Location

The unit is located within Southwick Industrial Estate which lies off Riverside Road immediately north of the A1231 Wessington Way which links Sunderland City Centre with the A19. The estate is only 2 miles from the junction of the A19 and the A1231 and only 1½ miles from the City Centre.

## **Description**

The property is of steel portal frame construction with blockwork to dado level and cladding above. The unit has a profile sheet roof with circa 10% skylights and contains an insulated sectional roller door measuring 3m (wide) x 4.8m (high). Minimum eaves height extends to 4.90m to the haunch.

The unit benefits from LED lighting, concrete floor and gas blow heaters. It also contains an office block, kitchenette and male / female W.C's. Externally the unit benefits from ample estate parking.