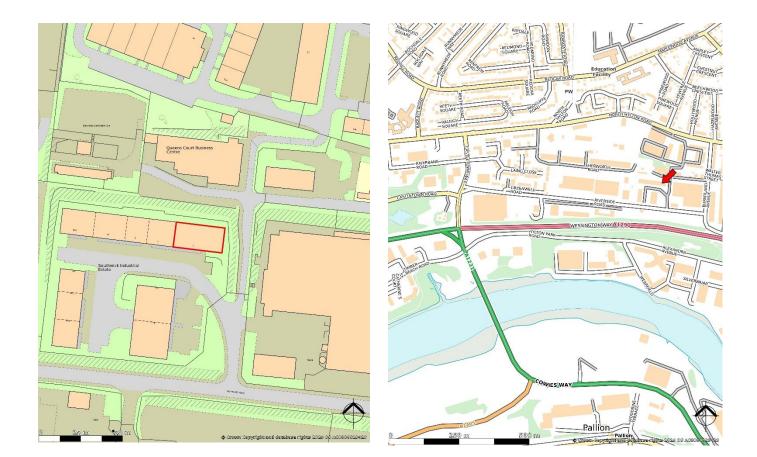

# Location

The unit is located within Southwick Industrial Estate which lies off Riverside Road immediately north of the A1231 Wessington Way which links Sunderland City Centre with the A19. The estate is only 2 miles from the junction of the A19 and the A1231 and only 1½ miles from the City Centre.