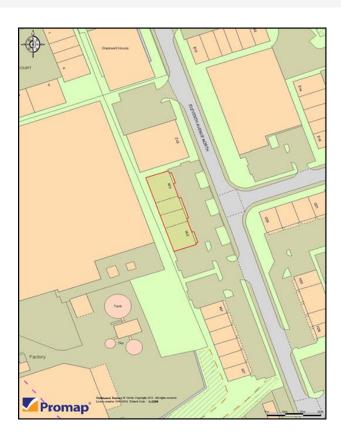

#### Location

K38 The Avenues is located on Eleventh Avenue North at the southern end of Team Valley, one of the North East's premier business locations.

Eleventh Avenue North offers strong links to the A1(M) junction providing good access to Gateshead, Sunderland, County Durham and Newcastle.

There is a range of nearby amenities including Sainsbury's and Team Valley Retail World. At the northern end of Team Valley there is Maingate, a development which incorporates retail, hotel and gym facilities.