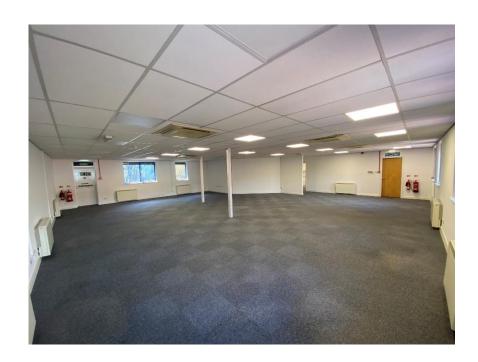

# Self-Contained Office Accommodation

1,860 Sq Ft (172.79 Sq M)

- Self-contained office premises
- Flexible lease terms available
- Ample car parking
- First floor accommodation

#### **Description**

The property comprises first floor, modern office accommodation. The office benefits from air conditioning units, suspended ceilings with LED lighting and shared male, female and disabled WCs. In addition, there is a kitchen and meeting room. The property also includes electric wall mounted heating and double glazing.

#### **Accommodation**

The property has been measured and comprises the following area:

|       | Sq Ft | Sq M   |
|-------|-------|--------|
| Total | 1,860 | 172.79 |