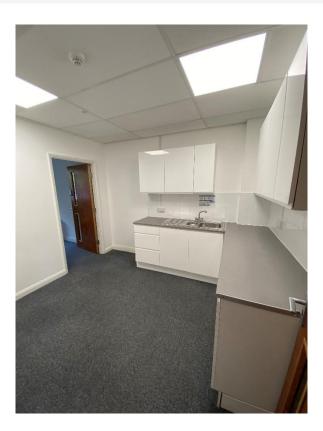

#### **Description**

The property comprises first floor, modern office accommodation. The office benefits from air conditioning units, suspended ceilings with LED lighting and shared male, female and disabled WCs. In addition, there is a kitchen and meeting room. The property also includes electric wall mounted heating and double glazing.